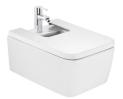

# SQUARE - Vitreous china wall-hung bidet

Bidet capacity (I): 7.5 Fixing kit: Included Installation type: Wall-hung

Shape: Square

Taphole configuration: 1 taphole

#### **Dimensions**

Length: 370 mm. Width: 560 mm. Height: 230 mm.