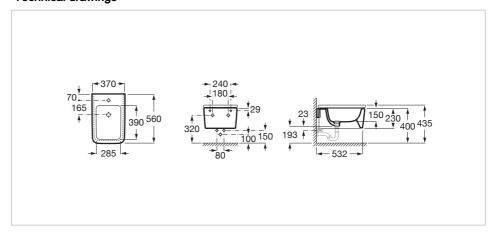

## **Technical drawings**

#### **Dimensions**

Length: 370 mm. Width: 560 mm. Height: 230 mm.