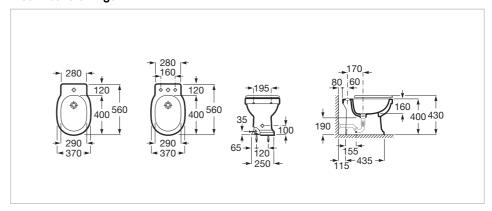

# **Technical drawings**

Carmen Ref. 3570A4..0

#### **Dimensions**

Length: 370 mm. Width: 560 mm. Height: 400 mm.