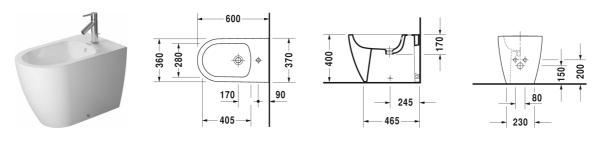

| Bidet floor standing                                            | Dimension                            | Weight                    | Order number |
|-----------------------------------------------------------------|--------------------------------------|---------------------------|--------------|
| back to wall, with overflow, with tap platform, fixin           | gs included                          |                           |              |
| Colors                                                          |                                      |                           |              |
| 00 White Alpin                                                  |                                      |                           |              |
| Variant                                                         |                                      |                           |              |
|                                                                 | 370 x 600 mm                         | 26.850 kg                 | 2289100000   |
| Sanitary ceramics with the special WonderGliss surtime to come. | rface finish will remain clean and a | ttractive-looking for a l | ong          |

All drawings contain the necessary measurements which are subject to standard tolerances. Exact measurements, in particular for customised installation scenarios, can only be taken from the finished ceramic piece.