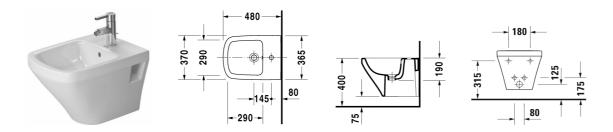

## Bidet wall mounted Compact # 2285150000

|< <u>370 mm >|</u>

| Bidet wall mounted Compact                                                                                                              | Dimension                    | Weight    | Order number |
|-----------------------------------------------------------------------------------------------------------------------------------------|------------------------------|-----------|--------------|
| with overflow, with tap platform                                                                                                        |                              |           |              |
| Colors                                                                                                                                  |                              |           |              |
| 00 White Alpin                                                                                                                          |                              |           |              |
| Variant                                                                                                                                 |                              |           |              |
|                                                                                                                                         |                              |           |              |
|                                                                                                                                         | 370 x 480 mm                 | 21.500 kg | 2285150000   |
| Sanitary ceramics with the special WonderGliss surface fir<br>time to come.<br>When ordering WonderGliss please add a "1" as eleventh ( | nish will remain clean and a |           |              |
| time to come.<br>When ordering WonderGliss please add a "1" as eleventh o                                                               | nish will remain clean and a |           |              |
| time to come.                                                                                                                           | nish will remain clean and a |           |              |