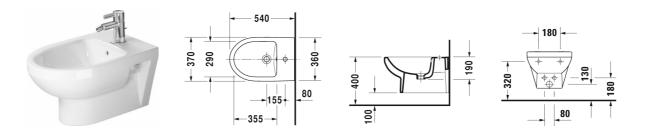

## Bidet wall mounted # 2279150000

## |< 370 mm >|

| Bidet wall mounted                                                                                                                                                                                 | Dimension    | Weight                       | Order number |
|----------------------------------------------------------------------------------------------------------------------------------------------------------------------------------------------------|--------------|------------------------------|--------------|
| with overflow, with tap platform                                                                                                                                                                   |              |                              |              |
| Colors                                                                                                                                                                                             |              |                              |              |
| 00 White Alpin                                                                                                                                                                                     |              |                              |              |
| Variant                                                                                                                                                                                            |              |                              |              |
|                                                                                                                                                                                                    | 370 x 540 mm | 20.000 kg                    | 2279150000   |
|                                                                                                                                                                                                    |              |                              |              |
| time to come.                                                                                                                                                                                      |              | ttractive-looking for a long |              |
| time to come.<br>When ordering WonderGliss please add a "1" as eleventh c                                                                                                                          |              | ttractive-looking for a long |              |
| Sanitary ceramics with the special WonderGliss surface fin<br>time to come.<br>When ordering WonderGliss please add a "1" as eleventh o<br>Accessory<br>Siphon for bidet with extended outlet pipe |              | ttractive-looking for a long | 005027       |