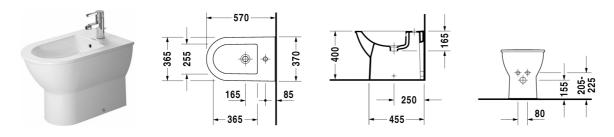

| Bidet floor standing                                                                                                     | Dimension                           | Weight    | Order number |
|--------------------------------------------------------------------------------------------------------------------------|-------------------------------------|-----------|--------------|
| back to wall, with overflow, with tap platform, fixing                                                                   | gs included                         |           |              |
| Colors                                                                                                                   |                                     |           |              |
| 00 White Alpin                                                                                                           |                                     |           |              |
| Variant                                                                                                                  |                                     |           |              |
|                                                                                                                          | 370 x 570 mm                        | 25.400 kg | 2250100000   |
|                                                                                                                          | 370 % 370 111111                    | 23.400 kg | 2230100000   |
| Sanitary ceramics with the special WonderGliss sur<br>time to come.<br>When ordering WonderGliss please add a "1" as ele | face finish will remain clean and a | ,         |              |
| time to come.                                                                                                            | face finish will remain clean and a | ,         |              |