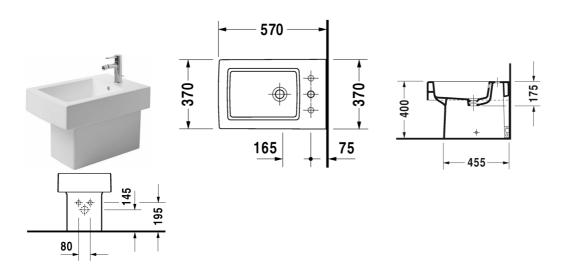

## Bidet floor standing # 224010..00 / 224010..30

| Bidet floor standing                                                                                                                                                                                                 | Dimension    | Weight    | Order number |
|----------------------------------------------------------------------------------------------------------------------------------------------------------------------------------------------------------------------|--------------|-----------|--------------|
| with overflow, with tap platform, fixings included                                                                                                                                                                   |              |           |              |
| Colors                                                                                                                                                                                                               |              |           |              |
| 00 White Alpin 08 Black                                                                                                                                                                                              |              |           |              |
| Variant                                                                                                                                                                                                              |              |           |              |
|                                                                                                                                                                                                                      | 370 x 570 mm | 27.000 kg | 22401000     |
|                                                                                                                                                                                                                      | 370 x 570 mm | 27.000 kg | 22401030     |
| Sanitary ceramics with the special WonderGliss surface finish will remain clean and attractive-looking for a long time to come.<br>When ordering WonderGliss please add a "1" as eleventh digit to the model number. |              |           | ng           |
|                                                                                                                                                                                                                      |              |           |              |
| Accessory                                                                                                                                                                                                            |              |           |              |

All drawings contain the necessary measurements which are subject to standard tolerances. Exact measurements, in particular for customised installation scenarios, can only be taken from the finished ceramic piece.