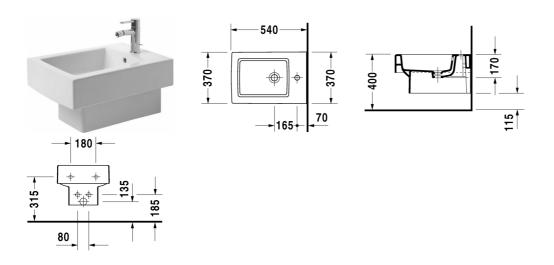

| Bidet wall mounted                                                                                                                      | Dimension                   | Weight    | Order number |
|-----------------------------------------------------------------------------------------------------------------------------------------|-----------------------------|-----------|--------------|
| with overflow, with tap platform                                                                                                        |                             |           |              |
| Colors                                                                                                                                  |                             |           |              |
| 00 White Alpin 08 Black                                                                                                                 |                             |           |              |
| Variant                                                                                                                                 |                             |           |              |
|                                                                                                                                         |                             |           |              |
|                                                                                                                                         | 370 x 540 mm                | 21.500 kg | 22391500     |
| Sanitary ceramics with the special WonderGliss surface fin<br>time to come.<br>When ordering WonderGliss please add a "1" as eleventh d | ish will remain clean and a | ,         |              |
| time to come.<br>When ordering WonderGliss please add a "1" as eleventh d                                                               | ish will remain clean and a | ,         |              |
| time to come.                                                                                                                           | ish will remain clean and a | ,         |              |