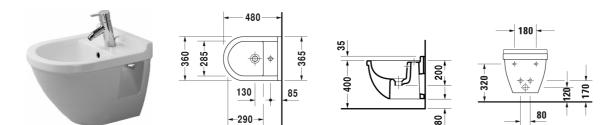

## |< 360 mm >|

| Bidet wall mounted Compact                                                                                                              | Dimension    | Weight                    | Order number |
|-----------------------------------------------------------------------------------------------------------------------------------------|--------------|---------------------------|--------------|
| with overflow, with tap platform                                                                                                        |              |                           |              |
| Colors                                                                                                                                  |              |                           |              |
| 00 White Alpin                                                                                                                          |              |                           |              |
| Variant                                                                                                                                 |              |                           |              |
|                                                                                                                                         | 360 x 480 mm | 17.700 kg                 | 2231150000   |
|                                                                                                                                         |              |                           |              |
| Sanitary ceramics with the special WonderGliss surface fin<br>time to come.<br>When ordering WonderGliss please add a "1" as eleventh c |              | ttractive-looking for a l | ong          |
| time to come.                                                                                                                           |              | ttractive-looking for a l | ong          |