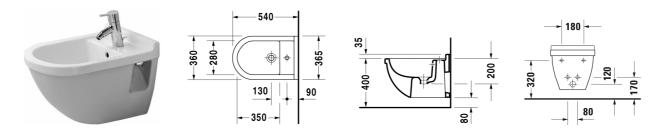

## |< 360 mm >|

| Bidet wall mounted                                                                                                                                | Dimension    | Weight                       | Order number |
|---------------------------------------------------------------------------------------------------------------------------------------------------|--------------|------------------------------|--------------|
| with overflow, with tap platform                                                                                                                  |              |                              |              |
| Colors                                                                                                                                            |              |                              |              |
| 00 White Alpin                                                                                                                                    |              |                              |              |
| Variant                                                                                                                                           |              |                              |              |
|                                                                                                                                                   | 360 x 540 mm | 20.800 kg                    | 2230150000   |
|                                                                                                                                                   |              |                              |              |
| time to come.                                                                                                                                     |              | ttractive-looking for a long |              |
| Sanitary ceramics with the special WonderGliss surface fi<br>time to come.<br>When ordering WonderGliss please add a "1" as eleventh<br>Accessory |              | ttractive-looking for a long |              |

All drawings contain the necessary measurements which are subject to standard tolerances. Exact measurements, in particular for customised installation scenarios, can only be taken from the finished ceramic piece.