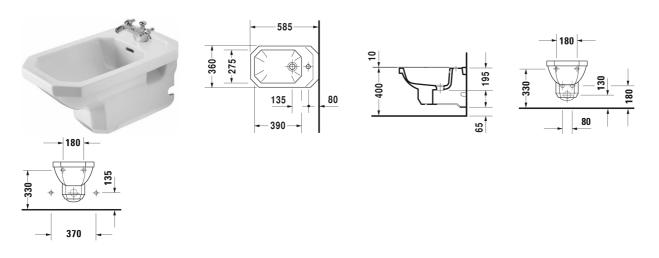

All drawings contain the necessary measurements which are subject to standard tolerances. Exact measurements, in particular for customised installation scenarios, can only be taken from the finished ceramic piece.