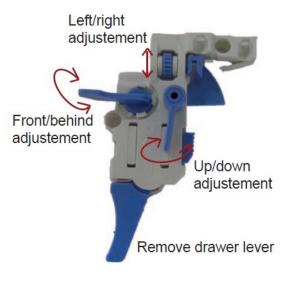

## ARENA 600mm FURNITURE

Drawer adjustment

| SPARE PARTS      |                                                                                        |  |  |
|------------------|----------------------------------------------------------------------------------------|--|--|
| CODE No          | Description                                                                            |  |  |
| RUNNERS_D26S27HR | Pair of Soft Close Drawer Runners<br>Use with AN6000D, AN7000D and AN1000D under basin |  |  |
| RUNNERS_D26S30HR | Pair of Soft Close Drawer Runners<br>AN1000D under worktop                             |  |  |
| WB63450050ZN     | Wall brackets set for Arena Furniture                                                  |  |  |