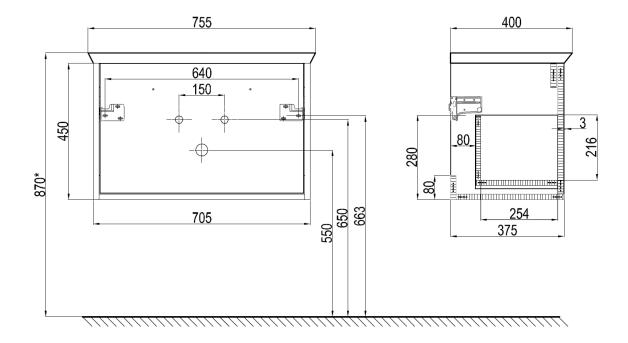

## ARENA 700mm FURNITURE

| TECHNICAL DATA                  |                                                                                                  | SPECIFICATION                                 |                                                                                                                        |
|---------------------------------|--------------------------------------------------------------------------------------------------|-----------------------------------------------|------------------------------------------------------------------------------------------------------------------------|
| CODE No UNIT<br>Required Basins | AN7000DXX<br>AN0711SCW - single tap hole with overflow<br>AN0710SCW - no tap hole with overflow  | Installation Information:                     | The intended installation wall needs<br>to be strong enough for the weight of<br>the furniture and basin. Wall fixings |
| Recommended use:                | Domestic, residential                                                                            |                                               | for solid walls included.                                                                                              |
| Dimension Unit                  | w 705 x d 375 x h 450mm                                                                          |                                               |                                                                                                                        |
| Dimension basin                 | w 750 x d 375/402 x h 35mm                                                                       |                                               |                                                                                                                        |
| Installation:                   | Wall Hung                                                                                        | Furniture Colours:                            |                                                                                                                        |
| Materials:                      | Carcass and drawer front 18mm Melamine faced board<br>Drawer set 18mm Melmaine faced board       | Pure White Laminate<br>Portland Grey Laminate | AN7000DPWG<br>AN7000DPGM                                                                                               |
| Specification:                  | Full extension soft close drawers - 30kg weight capacity<br>Anti-tip wall hangers 170Kg capacity | Steel Décor<br>Modern Oak Décor               | AN7000DST<br>AN7000DMO                                                                                                 |
| Weight:                         | 24kg                                                                                             |                                               |                                                                                                                        |
| Fitting:                        | Wall hangers integrated into carcass<br>Wall brackets supplied                                   | Handle Colour options:<br>IF_HANDLEC          | Chrome                                                                                                                 |
| Required Fitting:               | BSW0103WG Click Clack Basin waste with Ceramic Cover                                             | IF_HANDLEBM                                   | Matt Black                                                                                                             |
| Advised Fitting:                | Space saving 50mm seal trap BTR0510W                                                             | IF_HANDLEF                                    | ushed Brass                                                                                                            |
| <b>Option Accessories:</b>      | Handles - see right                                                                              | IF_HANDLEV                                    | Stainless Steel Effect                                                                                                 |
| Warranty                        | 10 years on furniture, 15 years on ceramic basin                                                 |                                               |                                                                                                                        |