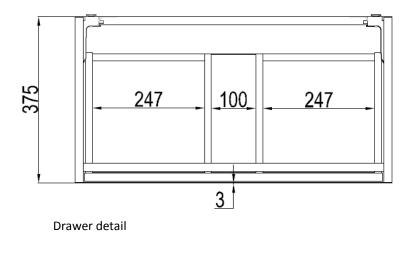

## ARENA 700mm FURNITURE

| TECHNICAL DATA                  |                                                                                                  | SPECIFICATION                                 |                                                                                                                        |
|---------------------------------|--------------------------------------------------------------------------------------------------|-----------------------------------------------|------------------------------------------------------------------------------------------------------------------------|
| CODE No UNIT<br>Required Basins | AN7000DXX<br>AN0711SCW - single tap hole with overflow<br>AN0710SCW - no tap hole with overflow  | Installation Information:                     | The intended installation wall needs<br>to be strong enough for the weight of<br>the furniture and basin. Wall fixings |
| Recommended use:                | Domestic, residential                                                                            |                                               | for solid walls included.                                                                                              |
| Dimension Unit                  | w 705 x d 375 x h 450mm                                                                          |                                               |                                                                                                                        |
| Dimension basin                 | w 750 x d 375/402 x h 35mm                                                                       |                                               |                                                                                                                        |
| Installation:                   | Wall Hung                                                                                        | Furniture Colours:                            |                                                                                                                        |
| Materials:                      | Carcass and drawer front 18mm Melamine faced board<br>Drawer set 18mm Melmaine faced board       | Pure White Laminate<br>Portland Grey Laminate | AN7000DPWG<br>AN7000DPGM                                                                                               |
| Specification:                  | Full extension soft close drawers - 30kg weight capacity<br>Anti-tip wall hangers 170Kg capacity | Steel Décor<br>Modern Oak Décor               | AN7000DST<br>AN7000DMO                                                                                                 |
| Weight:                         | 24kg                                                                                             |                                               |                                                                                                                        |
| Fitting:                        | Wall hangers integrated into carcass<br>Wall brackets supplied                                   | Handle Colour options:<br>IF_HANDLEC          | Chrome                                                                                                                 |
| Required Fitting:               | BSW0103WG Click Clack Basin waste with Ceramic Cover                                             | IF_HANDLEBM                                   | Matt Black                                                                                                             |
| Advised Fitting:                | Space saving 50mm seal trap BTR0510W                                                             | IF_HANDLEF                                    | ushed Brass                                                                                                            |
| <b>Option Accessories:</b>      | Handles - see right                                                                              | IF_HANDLEV                                    | Stainless Steel Effect                                                                                                 |
| Warranty                        | 10 years on furniture, 15 years on ceramic basin                                                 |                                               |                                                                                                                        |