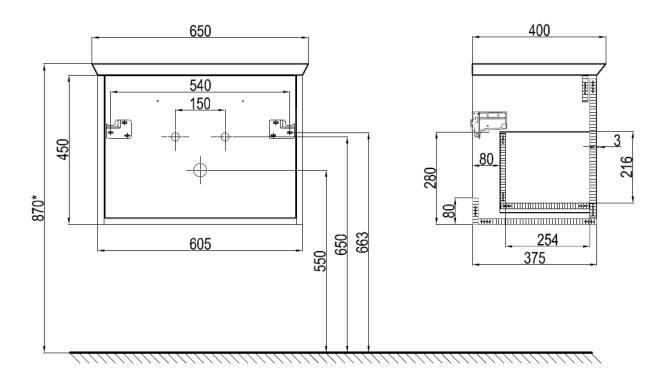

## ARENA 600mm FURNITURE

| TECHNICAL DATA                  |                                                                                               | SPECIFICATION                                 |                                                                                                                                  |
|---------------------------------|-----------------------------------------------------------------------------------------------|-----------------------------------------------|----------------------------------------------------------------------------------------------------------------------------------|
| CODE No UNIT<br>Required Basins | AN6000DXX AN0611SCW - single tap hole with overflow AN0610SCW - no tap hole with overflow     | Installation Information:                     | The intended installation wall needs to be strong enough for the weight of the furniture and basin. Wall fixings for solid walls |
| Recommended use:                | Domestic, residential                                                                         |                                               | included.                                                                                                                        |
| Dimension Unit                  | w 605 x d 375 x h 450mm                                                                       |                                               |                                                                                                                                  |
| Dimension basin                 | w 650 x d 375/402 x h 35mm                                                                    |                                               |                                                                                                                                  |
| Installation:                   | Wall Hung                                                                                     | Furniture Colours:                            |                                                                                                                                  |
| Materials:                      | Carcass and drawer front 18mm Melamine faced board Drawer set 18mm Melmaine faced board       | Pure White Laminate<br>Portland Grey Laminate | AN6000DPWG<br>AN6000DPGM                                                                                                         |
| Specification:                  | Full extension soft close drawers - 30kg weight capacity Anti-tip wall hangers 170Kg capacity | Steel Décor<br>Modern Oak Décor               | AN6000DST<br>AN6000DMO                                                                                                           |
| Weight:                         | 22kg                                                                                          |                                               |                                                                                                                                  |
| Fitting:                        | Wall hangers integrated into carcass Wall brackets supplied                                   | Handle Colour options: IF_HANDLEC             | Chrome                                                                                                                           |
| Required Fitting:               | BSW0103WG Click Clack Basin waste with Ceramic Cover                                          | IF_HANDLEBM                                   | Matt Black                                                                                                                       |
| Advised Fitting:                | Space saving 50mm seal trap BTR0510W                                                          | IF_HANDLEF                                    | Brushed Brass                                                                                                                    |
| Option Accessories:             | Handles - see right                                                                           | IF_HANDLEV                                    | Stainless Steel Effect                                                                                                           |
| Warranty                        | 10 years on furniture, 15 years on ceramic basin                                              |                                               |                                                                                                                                  |