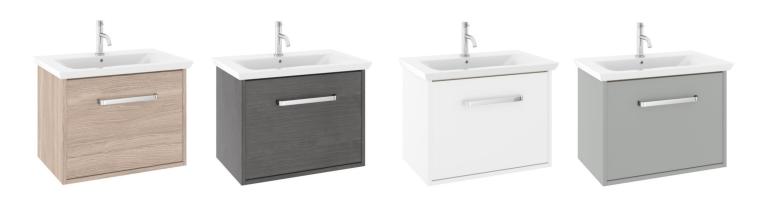

## ARENA 600mm FURNITURE

| TECHNICAL DATA                  |                                                                                               | SPECIFICATION                                 |                                                                                                                                  |
|---------------------------------|-----------------------------------------------------------------------------------------------|-----------------------------------------------|----------------------------------------------------------------------------------------------------------------------------------|
| CODE No UNIT<br>Required Basins | AN6000DXX AN0611SCW - single tap hole with overflow AN0610SCW - no tap hole with overflow     | Installation Information:                     | The intended installation wall needs to be strong enough for the weight of the furniture and basin. Wall fixings for solid walls |
| Recommended use:                | Domestic, residential                                                                         |                                               | included.                                                                                                                        |
| Dimension Unit                  | w 605 x d 375 x h 450mm                                                                       |                                               |                                                                                                                                  |
| Dimension basin                 | w 650 x d 375/402 x h 35mm                                                                    |                                               |                                                                                                                                  |
| Installation:                   | Wall Hung                                                                                     | Furniture Colours:                            |                                                                                                                                  |
| Materials:                      | Carcass and drawer front 18mm Melamine faced board Drawer set 18mm Melmaine faced board       | Pure White Laminate<br>Portland Grey Laminate | AN6000DPWG<br>AN6000DPGM                                                                                                         |
| Specification:                  | Full extension soft close drawers - 30kg weight capacity Anti-tip wall hangers 170Kg capacity | Steel Décor<br>Modern Oak Décor               | AN6000DST<br>AN6000DMO                                                                                                           |
| Weight:                         | 22kg                                                                                          |                                               |                                                                                                                                  |
| Fitting:                        | Wall hangers integrated into carcass Wall brackets supplied                                   | Handle Colour options: IF_HANDLEC             | Chrome                                                                                                                           |
| Required Fitting:               | BSW0103WG Click Clack Basin waste with Ceramic Cover                                          | IF_HANDLEBM                                   | Matt Black                                                                                                                       |
| Advised Fitting:                | Space saving 50mm seal trap BTR0510W                                                          | IF_HANDLEF                                    | Brushed Brass                                                                                                                    |
| Option Accessories:             | Handles - see right                                                                           | IF_HANDLEV                                    | Stainless Steel Effect                                                                                                           |
| Warranty                        | 10 years on furniture, 15 years on ceramic basin                                              |                                               |                                                                                                                                  |