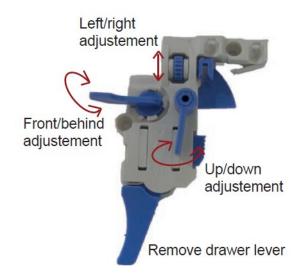

## ARENA 600mm FURNITURE

Drawer adjustment

| SPARE PARTS      |                                                                                     |                 |  |
|------------------|-------------------------------------------------------------------------------------|-----------------|--|
| CODE No          | Description                                                                         |                 |  |
| RUNNERS_D26S27HR | Pair of Soft Close Drawer Runners Use with AN6000D, AN7000D and AN1000D under basin |                 |  |
| RUNNERS_D26S30HR | Pair of Soft Close Drawer Runners<br>AN1000D under worktop                          |                 |  |
| WB63450050ZN     | Wall brackets set for Arena Furniture                                               | WP5 - L WP5 - R |  |