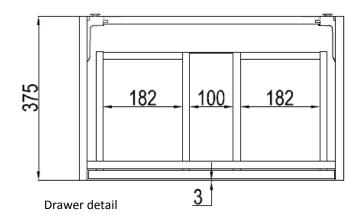

## ARENA 600mm FURNITURE

| TECHNICAL DATA                  |                                                                                               | SPECIFICATION                                 |                                                                                                                                  |
|---------------------------------|-----------------------------------------------------------------------------------------------|-----------------------------------------------|----------------------------------------------------------------------------------------------------------------------------------|
| CODE No UNIT<br>Required Basins | AN6000DXX AN0611SCW - single tap hole with overflow AN0610SCW - no tap hole with overflow     | Installation Information:                     | The intended installation wall needs to be strong enough for the weight of the furniture and basin. Wall fixings for solid walls |
| Recommended use:                | Domestic, residential                                                                         |                                               | included.                                                                                                                        |
| Dimension Unit                  | w 605 x d 375 x h 450mm                                                                       |                                               |                                                                                                                                  |
| Dimension basin                 | w 650 x d 375/402 x h 35mm                                                                    |                                               |                                                                                                                                  |
| Installation:                   | Wall Hung                                                                                     | Furniture Colours:                            |                                                                                                                                  |
| Materials:                      | Carcass and drawer front 18mm Melamine faced board Drawer set 18mm Melmaine faced board       | Pure White Laminate<br>Portland Grey Laminate | AN6000DPWG<br>AN6000DPGM                                                                                                         |
| Specification:                  | Full extension soft close drawers - 30kg weight capacity Anti-tip wall hangers 170Kg capacity | Steel Décor<br>Modern Oak Décor               | AN6000DST<br>AN6000DMO                                                                                                           |
| Weight:                         | 22kg                                                                                          |                                               |                                                                                                                                  |
| Fitting:                        | Wall hangers integrated into carcass Wall brackets supplied                                   | Handle Colour options: IF_HANDLEC             | Chrome                                                                                                                           |
| Required Fitting:               | BSW0103WG Click Clack Basin waste with Ceramic Cover                                          | IF_HANDLEBM                                   | Matt Black                                                                                                                       |
| Advised Fitting:                | Space saving 50mm seal trap BTR0510W                                                          | IF_HANDLEF                                    | Brushed Brass                                                                                                                    |
| Option Accessories:             | Handles - see right                                                                           | IF_HANDLEV                                    | Stainless Steel Effect                                                                                                           |
| Warranty                        | 10 years on furniture, 15 years on ceramic basin                                              |                                               |                                                                                                                                  |