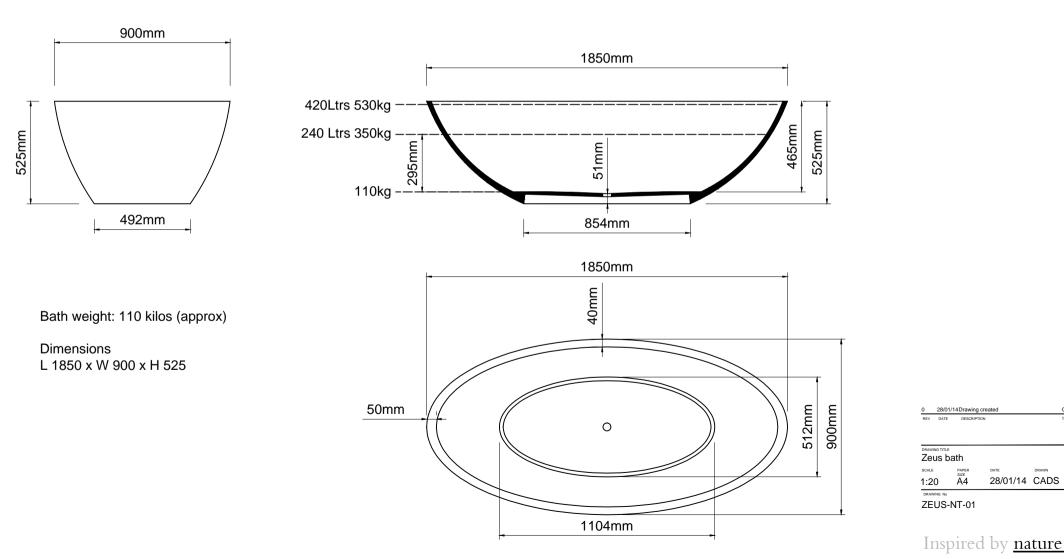

## Important

28/01/14Drawing created

size A4

DATE

DESCRIPTION

DATE

CADS CADS

CHECKED

- 0

CADS

DRAWN

DRAWN

DR Ashton & Bentley 2008-2014

28/01/14 CADS

CHECKE

All dimensions listed are nominal. Being cast products they are subject to a size variance of +/- 3% tolerances.

Zeus bath

## Do not scale from this drawing, only dimensions given should be used. For illustrative purposes only, not for manufacture

ashton & bentley