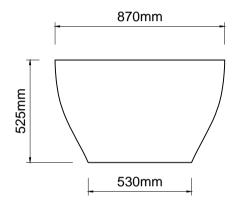

## Important

All dimensions listed are nominal. Being cast products they are subject to a size variance of +/- 3% tolerances.

30mm 0 wwo.28

Bath weight: 94 kilos (approx)

Dimensions L 1790 x W 870 x H 525