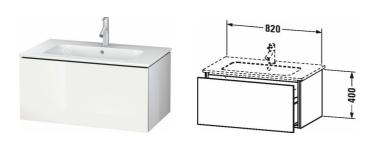

Vanity unit wall-mounted

Order number

|                         | Weight                                                                                           |                                                                                                                                       |
|-------------------------|--------------------------------------------------------------------------------------------------|---------------------------------------------------------------------------------------------------------------------------------------|
|                         |                                                                                                  |                                                                                                                                       |
|                         |                                                                                                  |                                                                                                                                       |
|                         |                                                                                                  |                                                                                                                                       |
| 0<br>ut<br>9<br>no<br>0 |                                                                                                  |                                                                                                                                       |
|                         |                                                                                                  |                                                                                                                                       |
| 820 x 481 mm            |                                                                                                  | LC6141                                                                                                                                |
|                         |                                                                                                  |                                                                                                                                       |
|                         |                                                                                                  |                                                                                                                                       |
| 820 mm                  |                                                                                                  | UV9832                                                                                                                                |
|                         |                                                                                                  |                                                                                                                                       |
| 830 x 490 mm            |                                                                                                  | 233683                                                                                                                                |
| th 830 x 490 mm         |                                                                                                  | 234583                                                                                                                                |
| 830 X 490 IIIIII        |                                                                                                  |                                                                                                                                       |
|                         | 0<br>ut<br>0<br>0<br>820 x 481 mm<br>05076 is recommended<br>ering:, - interior system<br>820 mm | 0 ut 0 no 0 820 x 481 mm 05076 is recommended), Interior modules can not be ering:, - interior system yes / no, - walnut 77 or 820 mm |

Dimension

Weight

| Vanity unit wall-mounted | # LC6141 |
|--------------------------|----------|
|--------------------------|----------|

|< 820 mm >|

All drawings contain the necessary measurements which are subject to standard tolerances. They are stated in mm and are non-binding. Exact measurements, in particular for customised installation scenarios, can only be taken from the finished ceramic piece.