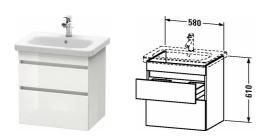

| Vanity unit wall-mounted                                                                                                                                                                                                                                                                                                  | Dimension      | Weight | Order number |
|---------------------------------------------------------------------------------------------------------------------------------------------------------------------------------------------------------------------------------------------------------------------------------------------------------------------------|----------------|--------|--------------|
| 2 drawers, upper drawer including cut-out for siphon and siphon cover, for DuraStyle # 232065                                                                                                                                                                                                                             |                |        |              |
| Colors                                                                                                                                                                                                                                                                                                                    |                |        |              |
| M07 Concrete Grey Matt Decor M09 Light Blue Matt Decor M14<br>Terra M18 White Matt M21 Walnut Dark Decor M22 White High<br>Gloss (Decor) M31 Pine Silver M43 Basalt Matt M49 Graphite<br>Matt M51 Pine Terra M52 European Oak M53 Chestnut Dark<br>M73 Tecino Cherry Tree M75 Linen M79 Natural Walnut M91<br>Taupe Decor |                |        |              |
| Variant                                                                                                                                                                                                                                                                                                                   |                |        |              |
|                                                                                                                                                                                                                                                                                                                           | 580 x 448 mm   |        | DS6480       |
| Infobox                                                                                                                                                                                                                                                                                                                   |                |        |              |
| Furniture available Bi-Colour. Body limited to 18-White Matt or options., Dividing system optional, lay-in component # UV 9845 Body colour                                                                                                                                                                                |                |        |              |
|                                                                                                                                                                                                                                                                                                                           |                |        |              |
| Suitable products                                                                                                                                                                                                                                                                                                         |                |        |              |
| Dividing system Individual and retrofittable dividing system with cover, Black diamond, for vanity unit, 115 x 320 mm                                                                                                                                                                                                     | 1 115 x 320 mm |        | UV9845       |
| Washbasin, furniture washbasin with tap platform, underneath glazed, 650 x 480 mm $$                                                                                                                                                                                                                                      | 650 x 480 mm   |        | 232065       |
|                                                                                                                                                                                                                                                                                                                           |                |        |              |

All drawings contain the necessary measurements which are subject to standard tolerances. They are stated in mm and are non-binding. Exact measurements, in particular for customised installation scenarios, can only be taken from the finished ceramic piece.