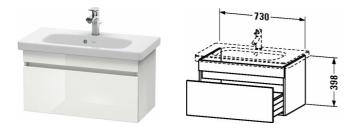

## |< 730 mm >|

| Vanity unit wall-mounted compact                                                                                                                                                                        | Dimension                   | Weight                 | Order number |
|---------------------------------------------------------------------------------------------------------------------------------------------------------------------------------------------------------|-----------------------------|------------------------|--------------|
| 1 pull-out compartment, for DuraStyle # 233778                                                                                                                                                          |                             |                        |              |
|                                                                                                                                                                                                         |                             |                        |              |
| Colors                                                                                                                                                                                                  |                             |                        |              |
| M14 Terra M18 White Matt M22 White High Gloss (Deco<br>Pine Silver M43 Basalt Matt M49 Graphite Matt M51 Pir<br>M52 European Oak M53 Chestnut Dark M73 Tecino Che<br>M79 Natural Walnut M91 Taupe Decor | ne Terra                    |                        |              |
| Variant                                                                                                                                                                                                 |                             |                        |              |
|                                                                                                                                                                                                         | 730 x 368 mm                |                        | DS6399       |
|                                                                                                                                                                                                         |                             |                        |              |
| Infobox                                                                                                                                                                                                 |                             |                        |              |
| Furniture available Bi-Colour. Body limited to 18-White<br>options., Installation only in combination with space say<br>optional, lay-in component # UV 9955, Please specify w                          | ing siphon (# 005076 is rec | ommended), Dividing sy |              |
|                                                                                                                                                                                                         |                             |                        |              |
| Suitable products                                                                                                                                                                                       |                             |                        |              |
| Dividing system Individual and retrofittable dividing sys<br>cover, Black diamond, for vanity unit, 115 x 270 mm                                                                                        | tem with 115 x 270 mm       |                        | UV9955       |
| Washbasin, furniture washbasin compact with overflow<br>tap platform, underneath glazed, 785 x 400 mm                                                                                                   | , with 785 x 400 mm         |                        | 233778       |
|                                                                                                                                                                                                         |                             |                        |              |