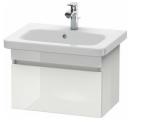

**SOURAVIT** 

| Vanity unit wall-mounted compact                                                                                                                                                                                                                                                                                                 | Dimension         | Weight | Order number |
|----------------------------------------------------------------------------------------------------------------------------------------------------------------------------------------------------------------------------------------------------------------------------------------------------------------------------------|-------------------|--------|--------------|
| 1 pull-out compartment, for DuraStyle # 233763                                                                                                                                                                                                                                                                                   |                   |        |              |
| Colors                                                                                                                                                                                                                                                                                                                           |                   |        |              |
| M07 Concrete Grey Matt Decor M09 Light Blue Matt Decor M<br>Terra M18 White Matt M21 Walnut Dark Decor M22 White Hi<br>Gloss (Decor) M31 Pine Silver M43 Basalt Matt M49 Graphit<br>Matt M51 Pine Terra M52 European Oak M53 Chestnut Dark<br>M73 Tecino Cherry Tree M75 Linen M79 Natural Walnut M92<br>Taupe Decor             | gh<br>e           |        |              |
| Variant                                                                                                                                                                                                                                                                                                                          |                   |        |              |
|                                                                                                                                                                                                                                                                                                                                  | 580 x 368 mm      |        | DS6379       |
| Infobox                                                                                                                                                                                                                                                                                                                          |                   |        |              |
| Furniture available Bi-Colour. Body limited to 18-White Matt or 43- Basalt Matt. Front available in all colour options., Installation only in combination with space saving siphon (# 005076 is recommended), Dividing system optional, lay-in component # UV 9955, Please specify when ordering:, - Front colour, - Body colour |                   |        |              |
|                                                                                                                                                                                                                                                                                                                                  |                   |        |              |
| Suitable products                                                                                                                                                                                                                                                                                                                |                   |        |              |
| Dividing system Individual and retrofittable dividing system cover, Black diamond, for vanity unit, 115 x 270 mm                                                                                                                                                                                                                 | with 115 x 270 mm |        | UV9955       |
| Washbasin, furniture washbasin compact with overflow, with tap platform, underneath glazed, 635 x 400 mm                                                                                                                                                                                                                         | 635 x 400 mm      |        | 233763       |
|                                                                                                                                                                                                                                                                                                                                  |                   |        |              |