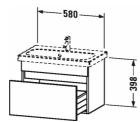

**SOURAVIT** 

| Vanity unit wall-mounted compact                                                                                                                                                                                                                                                                                                 | Dimension         | Weight | Order number |
|----------------------------------------------------------------------------------------------------------------------------------------------------------------------------------------------------------------------------------------------------------------------------------------------------------------------------------|-------------------|--------|--------------|
| 1 pull-out compartment, for DuraStyle # 233763                                                                                                                                                                                                                                                                                   |                   |        |              |
| Colors                                                                                                                                                                                                                                                                                                                           |                   |        |              |
| M07 Concrete Grey Matt Decor M09 Light Blue Matt Decor M<br>Terra M18 White Matt M21 Walnut Dark Decor M22 White Hi<br>Gloss (Decor) M31 Pine Silver M43 Basalt Matt M49 Graphit<br>Matt M51 Pine Terra M52 European Oak M53 Chestnut Dark<br>M73 Tecino Cherry Tree M75 Linen M79 Natural Walnut M92<br>Taupe Decor             | gh<br>e           |        |              |
| Variant                                                                                                                                                                                                                                                                                                                          |                   |        |              |
|                                                                                                                                                                                                                                                                                                                                  | 580 x 368 mm      |        | DS6379       |
| Infobox                                                                                                                                                                                                                                                                                                                          |                   |        |              |
| Furniture available Bi-Colour. Body limited to 18-White Matt or 43- Basalt Matt. Front available in all colour options., Installation only in combination with space saving siphon (# 005076 is recommended), Dividing system optional, lay-in component # UV 9955, Please specify when ordering:, - Front colour, - Body colour |                   |        |              |
|                                                                                                                                                                                                                                                                                                                                  |                   |        |              |
| Suitable products                                                                                                                                                                                                                                                                                                                |                   |        |              |
| Dividing system Individual and retrofittable dividing system cover, Black diamond, for vanity unit, 115 x 270 mm                                                                                                                                                                                                                 | with 115 x 270 mm |        | UV9955       |
| Washbasin, furniture washbasin compact with overflow, with tap platform, underneath glazed, 635 x 400 mm                                                                                                                                                                                                                         | 635 x 400 mm      |        | 233763       |
|                                                                                                                                                                                                                                                                                                                                  |                   |        |              |

All drawings contain the necessary measurements which are subject to standard tolerances. They are stated in mm and are non-binding. Exact measurements, in particular for customised installation scenarios, can only be taken from the finished ceramic piece.