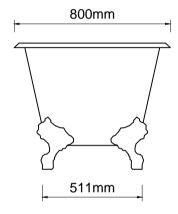

## Important

All dimensions listed are nominal. Being cast products they are subject to a size variance of +/- 3% tolerances.

Bath weight: 68 kilos (approx)

Dimensions L 1756 x W 800 x H 647

| 0   | 28/01/1 | 4Drawing created | CADS  | CADS    |
|-----|---------|------------------|-------|---------|
| REV | DATE    | DESCRIPTION      | DRAWN | CHECKED |