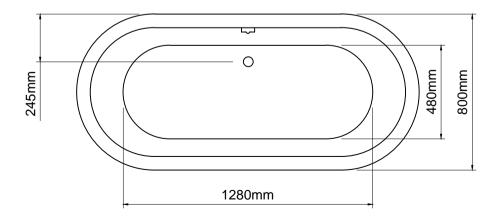

## Important

All dimensions listed are nominal. Being cast products they are subject to a size variance of +/- 3% tolerances.

Bath weight: 68 kilos (approx)

Dimensions L 1756 x W 800 x H 647

| 0   | 28/01/1 | 4Drawing created | CADS  | CADS    |
|-----|---------|------------------|-------|---------|
| REV | DATE    | DESCRIPTION      | DRAWN | CHECKED |