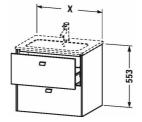

## Vanity unit wall-mounted # BR4101

|< 620 mm >|

-553-

| Vanity unit wall-mounted                                                                                                                                                                                                                                                                                        | Dimension                | Weight                   | Order number |
|-----------------------------------------------------------------------------------------------------------------------------------------------------------------------------------------------------------------------------------------------------------------------------------------------------------------|--------------------------|--------------------------|--------------|
| 2 drawers, upper drawer including cut-out for siphon and siphon cover, for ME by Starck # 233663                                                                                                                                                                                                                |                          |                          |              |
| Colors                                                                                                                                                                                                                                                                                                          |                          |                          |              |
| M07 Concrete Grey Matt Decor M09 Light Blue Matt Decor M18<br>White Matt M21 Walnut Dark Decor M22 White High Gloss<br>(Decor) M31 Pine Silver M43 Basalt Matt M49 Graphite Matt<br>M51 Pine Terra M52 European Oak M53 Chestnut Dark M73<br>Tecino Cherry Tree M75 Linen M79 Natural Walnut M91 Taupe<br>Decor |                          |                          |              |
| Variant                                                                                                                                                                                                                                                                                                         |                          |                          |              |
|                                                                                                                                                                                                                                                                                                                 | 620 x 479 mm             |                          | BR4101       |
| Infobox                                                                                                                                                                                                                                                                                                         |                          |                          |              |
| Space saving siphon # 005076 is recommended, Dividing system specify when ordering:                                                                                                                                                                                                                             | n optional, lay-in compo | onent # UV 9845 , Please |              |
|                                                                                                                                                                                                                                                                                                                 |                          |                          |              |
| Suitable products                                                                                                                                                                                                                                                                                               |                          |                          |              |
| Dividing system Individual and retrofittable dividing system with cover, Black diamond, for vanity unit, 115 x 320 mm                                                                                                                                                                                           | 115 x 320 mm             |                          | UV9845       |
| Washbasin, furniture washbasin with overflow, with tap platform, 630 x 490 mm                                                                                                                                                                                                                                   | 630 x 490 mm             |                          | 233663       |
|                                                                                                                                                                                                                                                                                                                 |                          |                          |              |

All drawings contain the necessary measurements which are subject to standard tolerances. They are stated in mm and are non-binding. Exact measurements, in particular for customised installation scenarios, can only be taken from the finished ceramic piece.