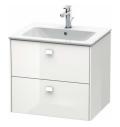

## Vanity unit wall-mounted # BR4101

|< 620 mm >|

-553-

| Vanity unit wall-mounted                                                                                                                                                                                                                                                                                        | Dimension                | Weight                   | Order number |
|-----------------------------------------------------------------------------------------------------------------------------------------------------------------------------------------------------------------------------------------------------------------------------------------------------------------|--------------------------|--------------------------|--------------|
| 2 drawers, upper drawer including cut-out for siphon and siphon cover, for ME by Starck # 233663                                                                                                                                                                                                                |                          |                          |              |
| Colors                                                                                                                                                                                                                                                                                                          |                          |                          |              |
| M07 Concrete Grey Matt Decor M09 Light Blue Matt Decor M18<br>White Matt M21 Walnut Dark Decor M22 White High Gloss<br>(Decor) M31 Pine Silver M43 Basalt Matt M49 Graphite Matt<br>M51 Pine Terra M52 European Oak M53 Chestnut Dark M73<br>Tecino Cherry Tree M75 Linen M79 Natural Walnut M91 Taupe<br>Decor |                          |                          |              |
| Variant                                                                                                                                                                                                                                                                                                         |                          |                          |              |
|                                                                                                                                                                                                                                                                                                                 | 620 x 479 mm             |                          | BR4101       |
| Infobox                                                                                                                                                                                                                                                                                                         |                          |                          |              |
| Space saving siphon # 005076 is recommended, Dividing system specify when ordering:                                                                                                                                                                                                                             | n optional, lay-in compo | onent # UV 9845 , Please |              |
|                                                                                                                                                                                                                                                                                                                 |                          |                          |              |
| Suitable products                                                                                                                                                                                                                                                                                               |                          |                          |              |
| Dividing system Individual and retrofittable dividing system with cover, Black diamond, for vanity unit, 115 x 320 mm                                                                                                                                                                                           | 115 x 320 mm             |                          | UV9845       |
| Washbasin, furniture washbasin with overflow, with tap platform, 630 x 490 mm                                                                                                                                                                                                                                   | 630 x 490 mm             |                          | 233663       |
|                                                                                                                                                                                                                                                                                                                 |                          |                          |              |