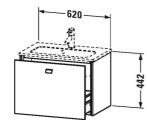

**DURAVIT** 

| Vanity unit wall-mounted compact                                                                                                                                                                                                                                                                                | Dimension Weigh                   | t Order number |
|-----------------------------------------------------------------------------------------------------------------------------------------------------------------------------------------------------------------------------------------------------------------------------------------------------------------|-----------------------------------|----------------|
| 1 pull-out compartment, for ME by Starck # 234263                                                                                                                                                                                                                                                               |                                   |                |
| Colors                                                                                                                                                                                                                                                                                                          |                                   |                |
| M07 Concrete Grey Matt Decor M09 Light Blue Matt Decor M18<br>White Matt M21 Walnut Dark Decor M22 White High Gloss<br>(Decor) M31 Pine Silver M43 Basalt Matt M49 Graphite Matt<br>M51 Pine Terra M52 European Oak M53 Chestnut Dark M73<br>Tecino Cherry Tree M75 Linen M79 Natural Walnut M91 Taupe<br>Decor |                                   |                |
| Variant                                                                                                                                                                                                                                                                                                         |                                   |                |
|                                                                                                                                                                                                                                                                                                                 | 620 x 389 mm                      | BR4010         |
| Infobox                                                                                                                                                                                                                                                                                                         |                                   |                |
| Space saving siphon # 005076 is recommended, Dividing syster specify when ordering:                                                                                                                                                                                                                             | n optional, lay-in component # U\ | 9955, Please   |
|                                                                                                                                                                                                                                                                                                                 |                                   |                |
| Suitable products                                                                                                                                                                                                                                                                                               |                                   |                |
| Dividing system Individual and retrofittable dividing system with cover, Black diamond, for vanity unit, 115 x 270 mm                                                                                                                                                                                           | 115 x 270 mm                      | UV9955         |
| Washbasin, furniture washbasin compact with overflow, with tap platform, 630 x 400 mm                                                                                                                                                                                                                           | 630 x 400 mm                      | 234263         |
|                                                                                                                                                                                                                                                                                                                 |                                   |                |

All drawings contain the necessary measurements which are subject to standard tolerances. They are stated in mm and are non-binding. Exact measurements, in particular for customised installation scenarios, can only be taken from the finished ceramic piece.