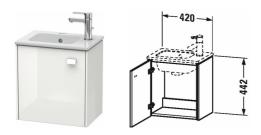

| Vanity unit wall-mounted                                                                                                                                                                                                                                                                         | Dimension    | Weight | Order number |
|--------------------------------------------------------------------------------------------------------------------------------------------------------------------------------------------------------------------------------------------------------------------------------------------------|--------------|--------|--------------|
| 1 door, for ME by Starck # 072343                                                                                                                                                                                                                                                                |              |        |              |
| Colors                                                                                                                                                                                                                                                                                           |              |        |              |
|                                                                                                                                                                                                                                                                                                  |              |        |              |
| M07 Concrete Grey Matt Decor M09 Light Blue Matt Decor M18 White Matt M21 Walnut Dark Decor M22 White High Gloss (Decor) M31 Pine Silver M43 Basalt Matt M49 Graphite Matt M51 Pine Terra M52 European Oak M53 Chestnut Dark M73 Tecino Cherry Tree M75 Linen M79 Natural Walnut M91 Taupe Decor |              |        |              |
|                                                                                                                                                                                                                                                                                                  |              |        |              |
| Variant                                                                                                                                                                                                                                                                                          |              |        |              |
|                                                                                                                                                                                                                                                                                                  | 420 x 289 mm |        | BR4000 L/R   |
| Infobox                                                                                                                                                                                                                                                                                          |              |        |              |
| Required specification for ordering: - hinges left (L) / right (R)                                                                                                                                                                                                                               |              |        |              |
|                                                                                                                                                                                                                                                                                                  |              |        |              |
| Suitable products                                                                                                                                                                                                                                                                                |              |        |              |
| Handrinse basin, furniture handrinse basin with tap platform, 430 x 300 mm                                                                                                                                                                                                                       | 430 x 300 mm |        | 072343       |
|                                                                                                                                                                                                                                                                                                  |              |        |              |