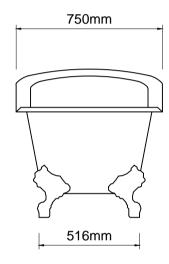

## Important

All dimensions listed are nominal. Being cast products they are subject to a size variance of +/- 3% tolerances.

Bath weight: 61 kilos (approx)

Dimensions L 1540 x W 750 x H 760

| 0                   | 28/01/       | 14Drawing cre | ated          |       | CADS  | CA    |
|---------------------|--------------|---------------|---------------|-------|-------|-------|
| REV                 | DATE         | DESCRIPTION   |               |       | DRAWN | CHE   |
| _                   |              |               |               |       |       |       |
|                     | nena<br>nena | bath          |               |       |       |       |
|                     | nena         | PAPER         | DATE          | DRAWN | СН    | ECKED |
| Ath                 | nena         | Dati.         | DATE 28/01/14 |       |       |       |
| Ath<br>scale<br>1:2 | nena         | PAPER<br>SIZE |               |       |       | AD    |