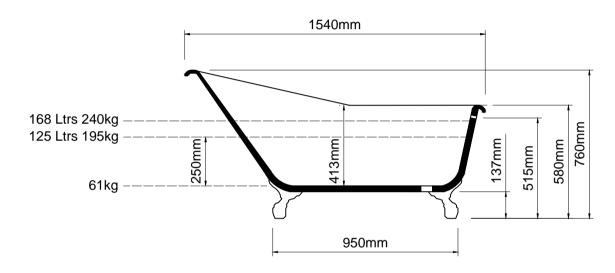

## Important

All dimensions listed are nominal. Being cast products they are subject to a size variance of +/- 3% tolerances.

Bath weight: 61 kilos (approx)

Dimensions L 1540 x W 750 x H 760

| 0                   | 28/01/       | 14Drawing cre | ated          |       | CADS  | CA    |
|---------------------|--------------|---------------|---------------|-------|-------|-------|
| REV                 | DATE         | DESCRIPTION   |               |       | DRAWN | CHE   |
| _                   |              |               |               |       |       |       |
|                     | nena<br>nena | bath          |               |       |       |       |
|                     | nena         | PAPER         | DATE          | DRAWN | СН    | ECKED |
| Ath                 | nena         | Dati.         | DATE 28/01/14 |       |       |       |
| Ath<br>scale<br>1:2 | nena         | PAPER<br>SIZE |               |       |       | AD    |