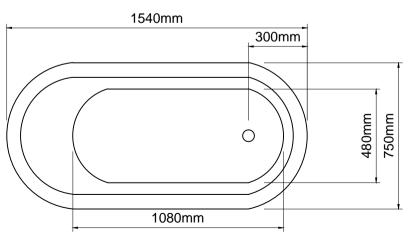

## Important

All dimensions listed are nominal. Being cast products they are subject to a size variance of +/- 3% tolerances.

Bath weight: 61 kilos (approx)

Dimensions L 1540 x W 750 x H 760

| 0                   | 28/01/       | 14Drawing cre | ated          |       | CADS  | CA    |
|---------------------|--------------|---------------|---------------|-------|-------|-------|
| REV                 | DATE         | DESCRIPTION   |               |       | DRAWN | CHE   |
| _                   |              |               |               |       |       |       |
|                     | nena<br>nena | bath          |               |       |       |       |
|                     | nena         | PAPER         | DATE          | DRAWN | СН    | ECKED |
| Ath                 | nena         | Dati.         | DATE 28/01/14 |       |       |       |
| Ath<br>scale<br>1:2 | nena         | PAPER<br>SIZE |               |       |       | AD    |