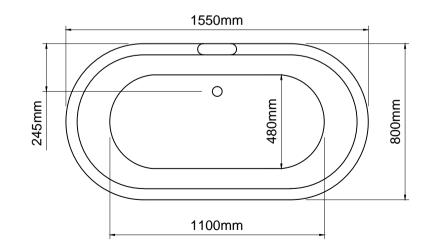

## Important

All dimensions listed are nominal. Being cast products they are subject to a size variance of +/- 3% tolerances.

Bath weight: 59.3 kilos (approx)

Dimensions L 1550 x W 800 x H 647

Tap ledge 200 x 57mm flat area