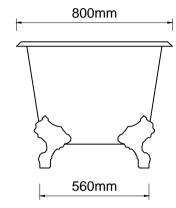

## Important

All dimensions listed are nominal. Being cast products they are subject to a size variance of +/- 3% tolerances.

Bath weight: 59.3 kilos (approx)

Dimensions L 1550 x W 800 x H 647

Tap ledge 200 x 57mm flat area