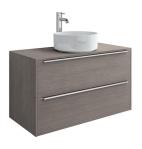

## Inspira Ref. 857002... + 857012...

Three shapes, multiple combinations, ample possibilities. This vitreous china and furniture collection, with 3 design lines -Round (round), Soft (with soft angles) and Square (square)-, which can be perfectly combined, will bring life to bathroom spaces in any style.

### Base unit for over countertop basin

Basin position: Central

Basin type: Bowl / On countertop

Closing and opening system: Soft and self

close drawers

Doors and drawers combination: 2 drawers

Furniture configuration: Drawers

Installation type: Wall-hung, Wall-hung with

legs

Material: MDF

Space-saving waste included

Tap position: Central