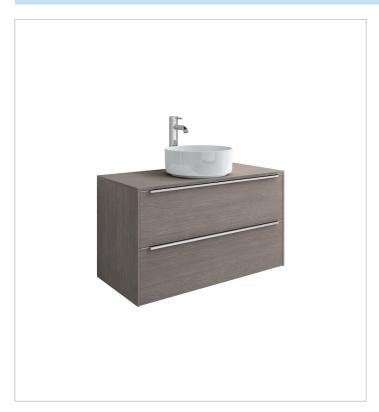

## Inspira Ref. 857002... + 857012...

Three shapes, multiple combinations, ample possibilities. This vitreous china and furniture collection, with 3 design lines -Round (round), Soft (with soft angles) and Square (square)-, which can be perfectly combined, will bring life to bathroom spaces in any style.

### Base unit for over countertop basin

Basin position: Central

Basin type: Bowl / On countertop

Closing and opening system: Soft and self

close drawers

Doors and drawers combination: 2 drawers

Furniture configuration: Drawers

Installation type: Wall-hung, Wall-hung with

legs

Material: MDF

Space-saving waste included

Tap position: Central