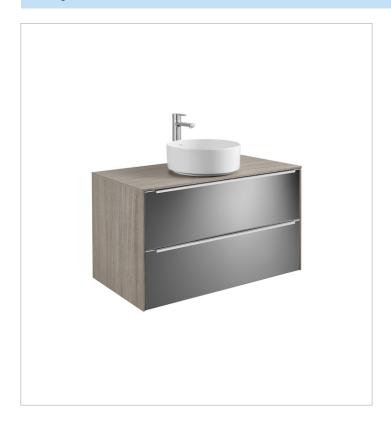

### Base unit for over countertop basin

Basin position: Central

Basin type: Bowl / On countertop

Closing and opening system: Soft and self

close drawers

Doors and drawers combination: 2 drawers

Furniture configuration: Drawers

Installation type: Wall-hung, Wall-hung with

legs

Material: MDF

Space-saving waste included

Tap position: Central

#### Colours and finishes

How to obtain the reference number

Replace the ".." with the desired finish code from the list below

from the

402 City oak

403 City oak / Dark mirror

806 Gloss White

#### **Dimensions**

Length: 1000 mm. Width: 498 mm. Height: 554 mm.

#### Compatible with

327502..0 SOFT - Over countertop

FINECERAMIC® basin

327523..0 ROUND - Over countertop

FINECERAMIC® basin

327532..0 SQUARE - Over countertop

FINECERAMIC® basin