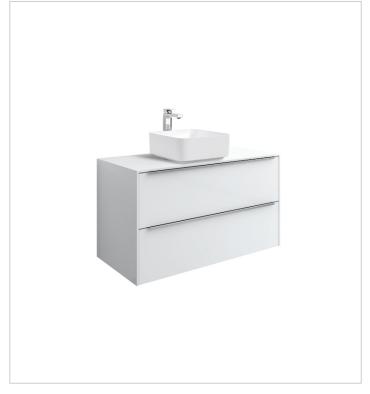

### Base unit for over countertop basin

Basin position: Central

Basin type: Bowl / On countertop

Closing and opening system: Soft and self

close drawers

Doors and drawers combination: 2 drawers

Furniture configuration: Drawers

Installation type: Wall-hung, Wall-hung with

legs

Material: MDF

Space-saving waste included

Tap position: Central

#### Colours and finishes

How to obtain the reference number

Replace the ".." with the desired finish code from the list below

from the

402 City oak

403 City oak / Dark mirror

806 Gloss White

#### **Dimensions**

Length: 1000 mm. Width: 498 mm. Height: 554 mm.