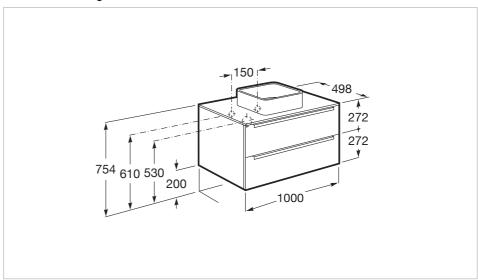

#### **Dimensions**

Length: 1000 mm. Width: 498 mm. Height: 554 mm.

### **Technical drawings**