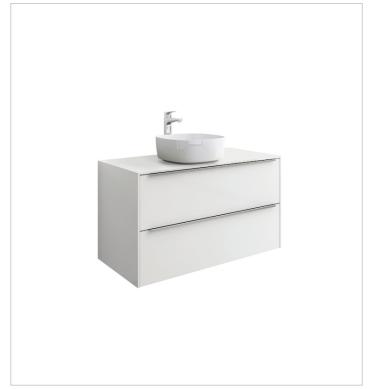

### Base unit for over countertop basin

Basin position: Central

Basin type: Bowl / On countertop

Closing and opening system: Soft and self

close drawers

Doors and drawers combination: 2 drawers

Furniture configuration: Drawers

Installation type: Wall-hung, Wall-hung with

legs

Material: MDF

Space-saving waste included

Tap position: Central

#### Colours and finishes

How to obtain the reference number

Replace the ".." with the desired finish code from the list below

from the

402 City oak

403 City oak / Dark mirror

806 Gloss White

#### **Dimensions**

Length: 1000 mm. Width: 498 mm. Height: 554 mm.

#### Compatible with

327502..0 SOFT - Over countertop

FINECERAMIC® basin

327523..0 ROUND - Over countertop

FINECERAMIC® basin

327532..0 SQUARE - Over countertop

FINECERAMIC® basin