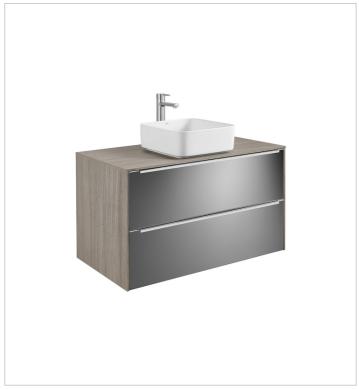

### Base unit for over countertop basin

Basin position: Central

Basin type: Bowl / On countertop

Closing and opening system: Soft and self

close drawers

Doors and drawers combination: 2 drawers

Furniture configuration: Drawers

Installation type: Wall-hung, Wall-hung with

legs

Material: MDF

Space-saving waste included

Tap position: Central

#### Colours and finishes

How to obtain the reference number

Replace the ".." with the desired finish code from the list below

from the

402 City oak

403 City oak / Dark mirror

806 Gloss White

#### **Dimensions**

Length: 1000 mm. Width: 498 mm. Height: 554 mm.

#### Compatible with

327502..0 SOFT - Over countertop

FINECERAMIC® basin

327523..0 ROUND - Over countertop

FINECERAMIC® basin

327532..0 SQUARE - Over countertop

FINECERAMIC® basin