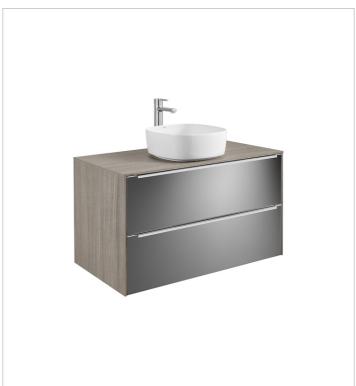

### Base unit for over countertop basin

Basin position: Central

Basin type: Bowl / On countertop

Closing and opening system: Soft and self

close drawers

Doors and drawers combination: 2 drawers

Furniture configuration: Drawers

Installation type: Wall-hung, Wall-hung with

legs

Material: MDF

Space-saving waste included

Tap position: Central

#### Colours and finishes

How to obtain the reference number

Replace the ".." with the desired finish code from the list below

from the

402 City oak

403 City oak / Dark mirror

806 Gloss White

#### **Dimensions**

Length: 1000 mm. Width: 498 mm. Height: 554 mm.