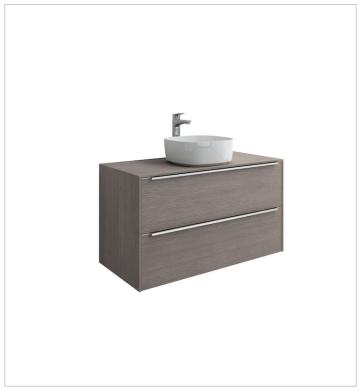

### Base unit for over countertop basin

Basin position: Central

Basin type: Bowl / On countertop

Closing and opening system: Soft and self

close drawers

Doors and drawers combination: 2 drawers

Furniture configuration: Drawers

Installation type: Wall-hung, Wall-hung with

legs

Material: MDF

Space-saving waste included

Tap position: Central

#### Colours and finishes

How to obtain the reference number

Replace the ".." with the desired finish code from the list below

from the

402 City oak

403 City oak / Dark mirror

806 Gloss White

#### **Dimensions**

Length: 1000 mm. Width: 498 mm. Height: 554 mm.