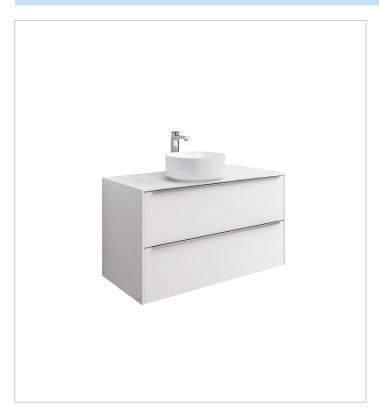

### Base unit for over countertop basin

Basin position: Central

Basin type: Bowl / On countertop

Closing and opening system: Soft and self

close drawers

Doors and drawers combination: 2 drawers

Furniture configuration: Drawers

Installation type: Wall-hung, Wall-hung with

legs

Material: MDF

Space-saving waste included

Tap position: Central

#### Colours and finishes

How to obtain the reference number

Replace the ".." with the desired finish code from the list below

from the

402 City oak

403 City oak / Dark mirror

806 Gloss White

#### **Dimensions**

Length: 1000 mm. Width: 498 mm. Height: 554 mm.