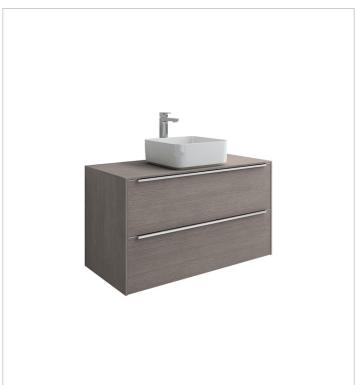

## Inspira Ref. 857002... + 857012...

Three shapes, multiple combinations, ample possibilities. This vitreous china and furniture collection, with 3 design lines -Round (round), Soft (with soft angles) and Square (square)-, which can be perfectly combined, will bring life to bathroom spaces in any style.

### Base unit for over countertop basin

Basin position: Central

Basin type: Bowl / On countertop

Closing and opening system: Soft and self

close drawers

Doors and drawers combination: 2 drawers

Furniture configuration: Drawers

Installation type: Wall-hung, Wall-hung with

legs

Material: MDF

Space-saving waste included

Tap position: Central