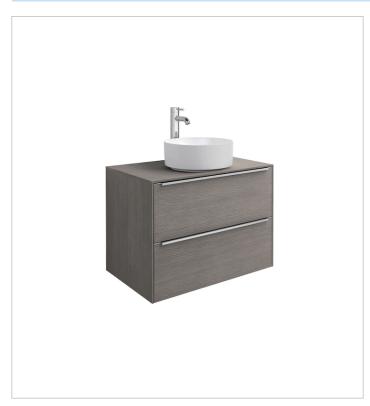

### Base unit for over countertop basin

Basin position: Central
Basin type: Bowl / On countertop

Closing and opening system: Soft and self

close drawers

Doors and drawers combination: 2 drawers

Furniture configuration: Drawers

Installation type: Wall-hung, Wall-hung with

legs

Material: MDF

Space-saving waste included

Tap position: Central