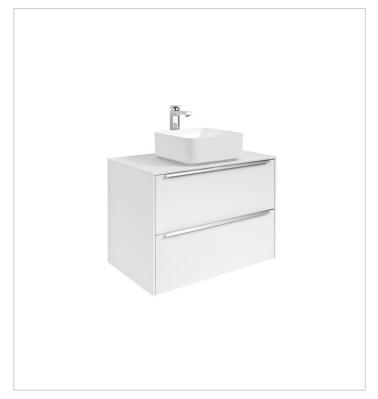

### Base unit for over countertop basin

Basin position: Central
Basin type: Bowl / On countertop

Closing and opening system: Soft and self

close drawers

Doors and drawers combination: 2 drawers

Furniture configuration: Drawers

Installation type: Wall-hung, Wall-hung with

legs

Material: MDF

Space-saving waste included

Tap position: Central

#### Colours and finishes

How to obtain the reference number

Replace the ".." with the desired finish code from the list below

402 City oak

403 City oak / Dark mirror

806 Gloss White

#### **Dimensions**

Length: 800 mm. Width: 498 mm. Height: 554 mm.

#### Compatible with

327502..0 SOFT - Over countertop

FINECERAMIC® basin

327523..0 ROUND - Over countertop

FINECERAMIC® basin

327532..0 SQUARE - Over countertop

FINECERAMIC® basin