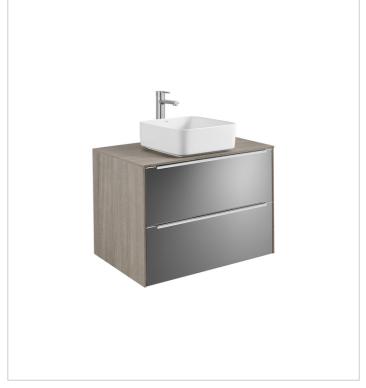

### Base unit for over countertop basin

Basin position: Central
Basin type: Bowl / On countertop

Closing and opening system: Soft and self

close drawers

Doors and drawers combination: 2 drawers

Furniture configuration: Drawers

Installation type: Wall-hung, Wall-hung with

legs

Material: MDF

Space-saving waste included

Tap position: Central

#### Colours and finishes

How to obtain the reference number

Replace the ".." with the desired finish code from the list below

402 City oak

403 City oak / Dark mirror

806 Gloss White

#### **Dimensions**

Length: 800 mm. Width: 498 mm. Height: 554 mm.

#### Compatible with

327502..0 SOFT - Over countertop

FINECERAMIC® basin

327523..0 ROUND - Over countertop

FINECERAMIC® basin

327532..0 SQUARE - Over countertop

FINECERAMIC® basin