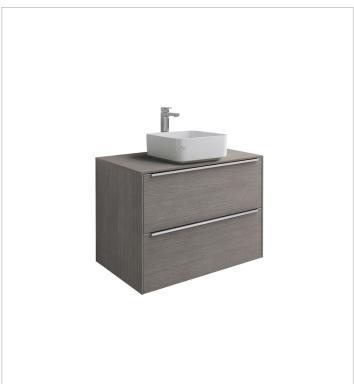

### Base unit for over countertop basin

Basin position: Central
Basin type: Bowl / On countertop

Closing and opening system: Soft and self

close drawers

Doors and drawers combination: 2 drawers

Furniture configuration: Drawers

Installation type: Wall-hung, Wall-hung with

legs

Material: MDF

Space-saving waste included

Tap position: Central

#### Colours and finishes

How to obtain the reference number

Replace the ".." with the desired finish code from the list below

402 City oak

403 City oak / Dark mirror

806 Gloss White

#### **Dimensions**

Length: 800 mm. Width: 498 mm. Height: 554 mm.

#### Compatible with

327502..0 SOFT - Over countertop

FINECERAMIC® basin

327523..0 ROUND - Over countertop

FINECERAMIC® basin

327532..0 SQUARE - Over countertop

FINECERAMIC® basin