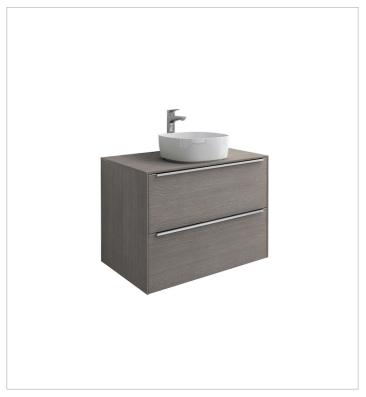

### Base unit for over countertop basin

Basin position: Central
Basin type: Bowl / On countertop

Closing and opening system: Soft and self

close drawers

Doors and drawers combination: 2 drawers

Furniture configuration: Drawers

Installation type: Wall-hung, Wall-hung with

legs

Material: MDF

Space-saving waste included

Tap position: Central

#### Colours and finishes

How to obtain the reference number

Replace the ".." with the desired finish code from the list below

402 City oak

403 City oak / Dark mirror

806 Gloss White

#### **Dimensions**

Length: 800 mm. Width: 498 mm. Height: 554 mm.

#### Compatible with

327502..0 SOFT - Over countertop

FINECERAMIC® basin

327523..0 ROUND - Over countertop

FINECERAMIC® basin

327532..0 SQUARE - Over countertop

FINECERAMIC® basin