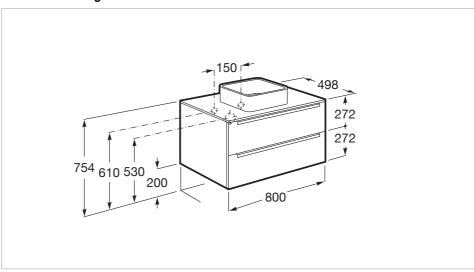

#### **Dimensions**

Length: 800 mm. Width: 498 mm. Height: 554 mm.

### **Technical drawings**