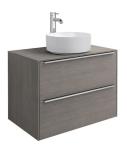

### Base unit for over countertop basin

Basin position: Central
Basin type: Bowl / On countertop

Closing and opening system: Soft and self

close drawers

Doors and drawers combination: 2 drawers

Furniture configuration: Drawers

Installation type: Wall-hung, Wall-hung with

legs

Material: MDF

Space-saving waste included

Tap position: Central