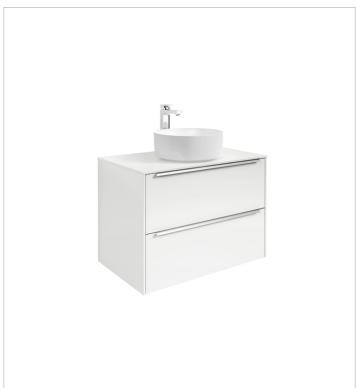

### Base unit for over countertop basin

Basin position: Central
Basin type: Bowl / On countertop

Closing and opening system: Soft and self

close drawers

Doors and drawers combination: 2 drawers

Furniture configuration: Drawers

Installation type: Wall-hung, Wall-hung with

legs

Material: MDF

Space-saving waste included

Tap position: Central

#### Colours and finishes

How to obtain the reference number

Replace the ".." with the desired finish code from the list below

402 City oak

403 City oak / Dark mirror

806 Gloss White

#### **Dimensions**

Length: 800 mm. Width: 498 mm. Height: 554 mm.

#### Compatible with

327502..0 SOFT - Over countertop

FINECERAMIC® basin

327523..0 ROUND - Over countertop

FINECERAMIC® basin

327532..0 SQUARE - Over countertop

FINECERAMIC® basin