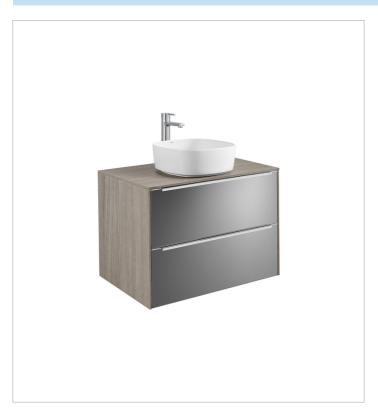

### Base unit for over countertop basin

Basin position: Central
Basin type: Bowl / On countertop

Closing and opening system: Soft and self

close drawers

Doors and drawers combination: 2 drawers

Furniture configuration: Drawers

Installation type: Wall-hung, Wall-hung with

legs

Material: MDF

Space-saving waste included

Tap position: Central

#### Colours and finishes

How to obtain the reference number

Replace the ".." with the desired finish code from the list below

402 City oak

403 City oak / Dark mirror

806 Gloss White

#### **Dimensions**

Length: 800 mm. Width: 498 mm. Height: 554 mm.

#### Compatible with

327502..0 SOFT - Over countertop

FINECERAMIC® basin

327523..0 ROUND - Over countertop

FINECERAMIC® basin

327532..0 SQUARE - Over countertop

FINECERAMIC® basin