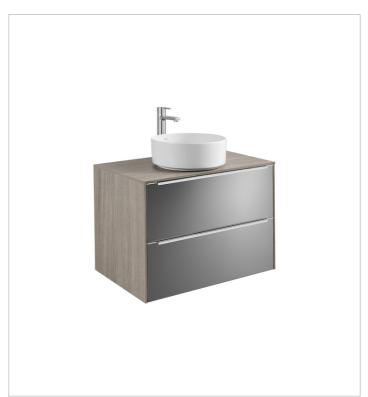

### Base unit for over countertop basin

Basin position: Central
Basin type: Bowl / On countertop

Closing and opening system: Soft and self

close drawers

Doors and drawers combination: 2 drawers

Furniture configuration: Drawers

Installation type: Wall-hung, Wall-hung with

legs

Material: MDF

Space-saving waste included

Tap position: Central

#### Colours and finishes

How to obtain the reference number

Replace the ".." with the desired finish code from the list below

402 City oak

403 City oak / Dark mirror

806 Gloss White

#### **Dimensions**

Length: 800 mm. Width: 498 mm. Height: 554 mm.

#### Compatible with

327502..0 SOFT - Over countertop

FINECERAMIC® basin

327523..0 ROUND - Over countertop

FINECERAMIC® basin

327532..0 SQUARE - Over countertop

FINECERAMIC® basin