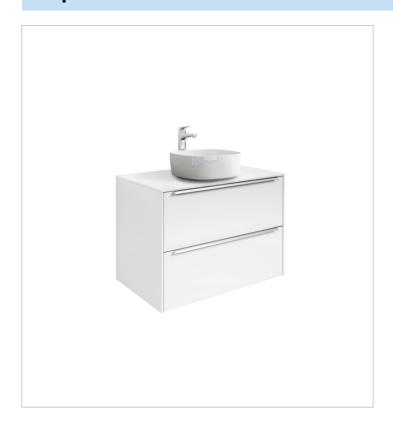

### Base unit for over countertop basin

Basin position: Central
Basin type: Bowl / On countertop

Closing and opening system: Soft and self

close drawers

Doors and drawers combination: 2 drawers

Furniture configuration: Drawers

Installation type: Wall-hung, Wall-hung with

legs

Material: MDF

Space-saving waste included

Tap position: Central

#### Colours and finishes

How to obtain the reference number

Replace the ".." with the desired finish code from the list below

402 City oak

403 City oak / Dark mirror

806 Gloss White

#### **Dimensions**

Length: 800 mm. Width: 498 mm. Height: 554 mm.

#### Compatible with

327502..0 SOFT - Over countertop

FINECERAMIC® basin

327523..0 ROUND - Over countertop

FINECERAMIC® basin

327532..0 SQUARE - Over countertop

FINECERAMIC® basin