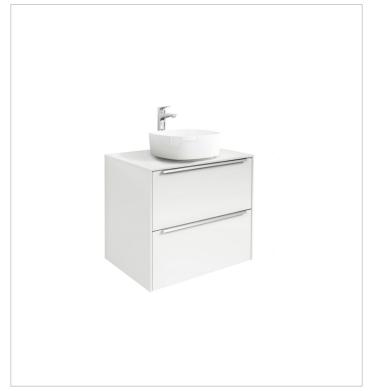

### Base unit for over countertop basin

Basin position: Central

Basin type: Bowl / On countertop

Closing and opening system: Soft and self

close drawers

Doors and drawers combination: 2 drawers

Furniture configuration: Drawers

Installation type: Wall-hung, Wall-hung with

legs

Material: MDF

Space-saving waste included

Tap position: Central

#### **Dimensions**

Length: 600 mm. Width: 498 mm. Height: 554 mm.

#### Compatible with

327502..0 SOFT - Over countertop

FINECERAMIC® basin

327523..0 ROUND - Over countertop

FINECERAMIC® basin

327532..0 SQUARE - Over countertop

FINECERAMIC® basin