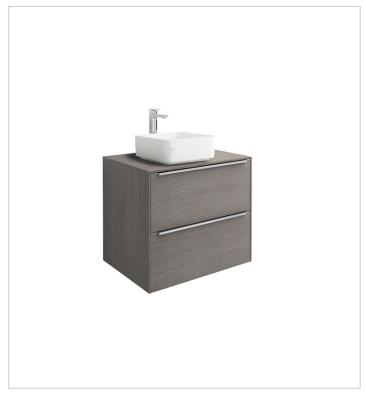

### Base unit for over countertop basin

Basin position: Central

Basin type: Bowl / On countertop

Closing and opening system: Soft and self

close drawers

Doors and drawers combination: 2 drawers

Furniture configuration: Drawers

Installation type: Wall-hung, Wall-hung with

legs

Material: MDF

Space-saving waste included

Tap position: Central

#### **Dimensions**

Length: 600 mm. Width: 498 mm. Height: 554 mm.

#### Compatible with

327502..0 SOFT - Over countertop

FINECERAMIC® basin

327523..0 ROUND - Over countertop

FINECERAMIC® basin

327532..0 SQUARE - Over countertop

FINECERAMIC® basin