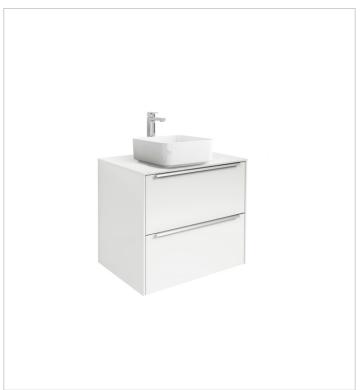

### Base unit for over countertop basin

Basin position: Central

Basin type: Bowl / On countertop

Closing and opening system: Soft and self

close drawers

Doors and drawers combination: 2 drawers

Furniture configuration: Drawers

Installation type: Wall-hung, Wall-hung with

legs

Material: MDF

Space-saving waste included

Tap position: Central

#### **Dimensions**

Length: 600 mm. Width: 498 mm. Height: 554 mm.

#### Compatible with

327502..0 SOFT - Over countertop

FINECERAMIC® basin

327523..0 ROUND - Over countertop

FINECERAMIC® basin

327532..0 SQUARE - Over countertop

FINECERAMIC® basin