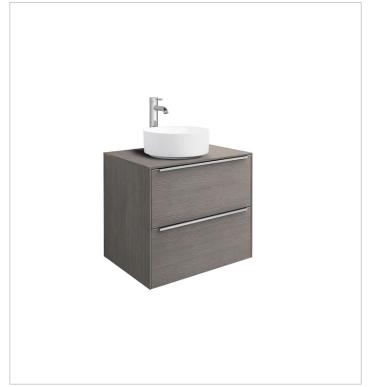

### Base unit for over countertop basin

Basin position: Central

Basin type: Bowl / On countertop

Closing and opening system: Soft and self

close drawers

Doors and drawers combination: 2 drawers

Furniture configuration: Drawers

Installation type: Wall-hung, Wall-hung with

legs

Material: MDF

Space-saving waste included

Tap position: Central

#### **Dimensions**

Length: 600 mm. Width: 498 mm. Height: 554 mm.

#### Compatible with

327502..0 SOFT - Over countertop

FINECERAMIC® basin

327523..0 ROUND - Over countertop

FINECERAMIC® basin

327532..0 SQUARE - Over countertop

FINECERAMIC® basin