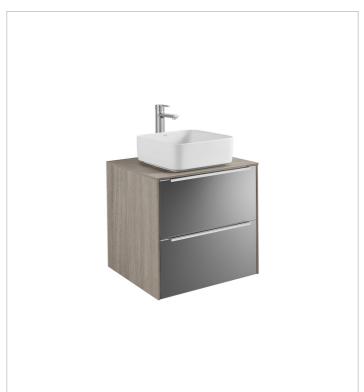

### Base unit for over countertop basin

Basin position: Central

Basin type: Bowl / On countertop

Closing and opening system: Soft and self

close drawers

Doors and drawers combination: 2 drawers

Furniture configuration: Drawers

Installation type: Wall-hung, Wall-hung with

legs

Material: MDF

Space-saving waste included

Tap position: Central

#### Colours and finishes

How to obtain the reference number

Replace the ".." with the desired finish code from the list below

nom the

402 City oak

403 City oak / Dark mirror

806 Gloss White