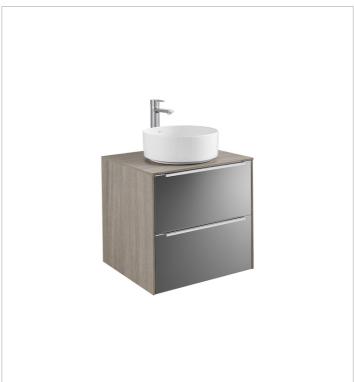

### Base unit for over countertop basin

Basin position: Central

Basin type: Bowl / On countertop

Closing and opening system: Soft and self

close drawers

Doors and drawers combination: 2 drawers

Furniture configuration: Drawers

Installation type: Wall-hung, Wall-hung with

legs

Material: MDF

Space-saving waste included

Tap position: Central

#### Colours and finishes

How to obtain the reference number

Replace the ".." with the desired finish code from the list below

nom the

402 City oak

403 City oak / Dark mirror

806 Gloss White

#### **Dimensions**

Length: 600 mm. Width: 498 mm. Height: 554 mm.

#### Compatible with

327502..0 SOFT - Over countertop

FINECERAMIC® basin

327523..0 ROUND - Over countertop

FINECERAMIC® basin

327532..0 SQUARE - Over countertop

FINECERAMIC® basin