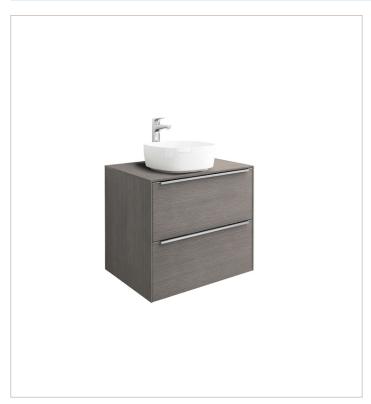

### Base unit for over countertop basin

Basin position: Central

Basin type: Bowl / On countertop

Closing and opening system: Soft and self

close drawers

Doors and drawers combination: 2 drawers

Furniture configuration: Drawers

Installation type: Wall-hung, Wall-hung with

legs

Material: MDF

Space-saving waste included

Tap position: Central

#### Compatible with

327502..0 SOFT - Over countertop

FINECERAMIC® basin

327523..0 ROUND - Over countertop

FINECERAMIC® basin

327532..0 SQUARE - Over countertop

FINECERAMIC® basin