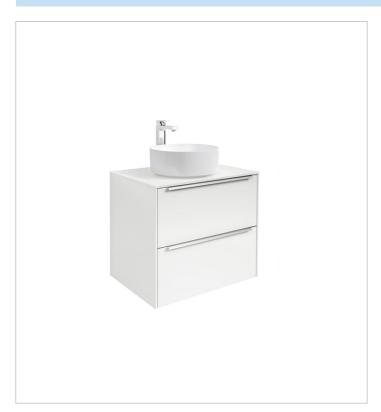

### Base unit for over countertop basin

Basin position: Central

Basin type: Bowl / On countertop

Closing and opening system: Soft and self

close drawers

Doors and drawers combination: 2 drawers

Furniture configuration: Drawers

Installation type: Wall-hung, Wall-hung with

legs

Material: MDF

Space-saving waste included

Tap position: Central

#### **Dimensions**

Length: 600 mm. Width: 498 mm. Height: 554 mm.

#### Compatible with

327502..0 SOFT - Over countertop

FINECERAMIC® basin

327523..0 ROUND - Over countertop

FINECERAMIC® basin

327532..0 SQUARE - Over countertop

FINECERAMIC® basin