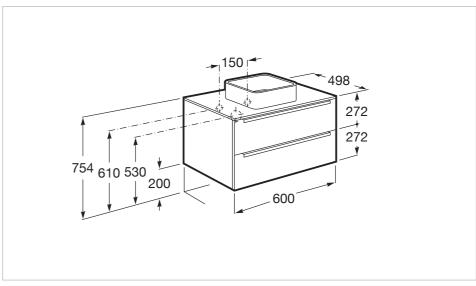

#### **Dimensions**

Length: 600 mm. Width: 498 mm. Height: 554 mm.

### **Technical drawings**