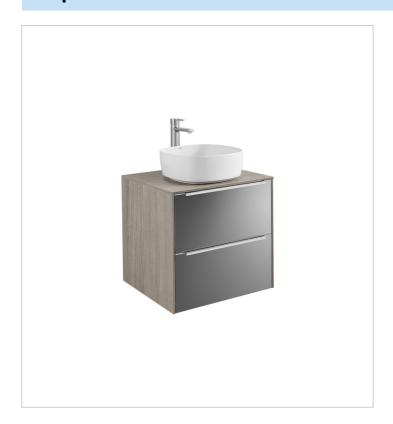

### Base unit for over countertop basin

Basin position: Central

Basin type: Bowl / On countertop

Closing and opening system: Soft and self

close drawers

Doors and drawers combination: 2 drawers

Furniture configuration: Drawers

Installation type: Wall-hung, Wall-hung with

legs

Material: MDF

Space-saving waste included

Tap position: Central

#### Colours and finishes

How to obtain the reference number

Replace the ".." with the desired finish code from the list below

nom the

402 City oak

403 City oak / Dark mirror

806 Gloss White

#### **Dimensions**

Length: 600 mm. Width: 498 mm. Height: 554 mm.

#### Compatible with

327502..0 SOFT - Over countertop

FINECERAMIC® basin

327523..0 ROUND - Over countertop

FINECERAMIC® basin

327532..0 SQUARE - Over countertop

FINECERAMIC® basin