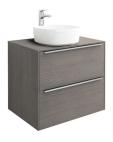

### Base unit for over countertop basin

Basin position: Central

Basin type: Bowl / On countertop

Closing and opening system: Soft and self

close drawers

Doors and drawers combination: 2 drawers

Furniture configuration: Drawers

Installation type: Wall-hung, Wall-hung with

legs

Material: MDF

Space-saving waste included

Tap position: Central

#### Colours and finishes

How to obtain the reference number

Replace the ".." with the desired finish code from the list below

nom the

402 City oak

403 City oak / Dark mirror

806 Gloss White