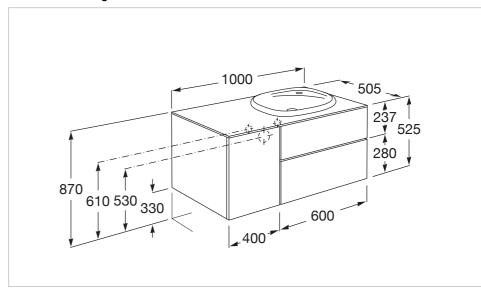

### **Dimensions**

Length: 1000 mm. Width: 505 mm. Height: 525 mm.

## **Technical drawings**