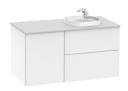

# Base unit for in countertop basin on the right

Basin position: Right

Basin type: Bowl / On countertop

Closing and opening system: Push to open
Doors and drawers combination: 1 door and 2

drawers

Furniture configuration: Doors and drawers

combination

Installation type: Wall-hung Material: Chipboard

Modular

Tap position: On the basin