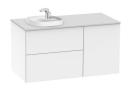

# Base unit for in countertop basin on the left

Basin position: Left Basin type: Bowl / On countertop Closing and opening system: Push to open Doors and drawers combination: 1 door and 2 drawers Furniture configuration: Doors and drawers combination Installation type: Wall-hung Material: Chipboard Modular Tap position: On the basin

#### Dimensions

Length: 1000 mm. Width: 505 mm. Height: 525 mm.