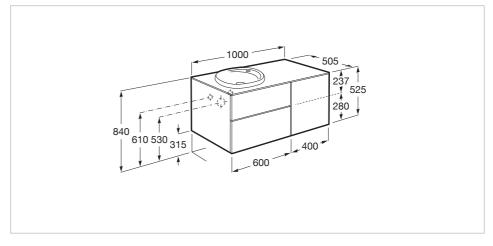

#### Dimensions

Length: 1000 mm. Width: 505 mm. Height: 525 mm.

# **Technical drawings**