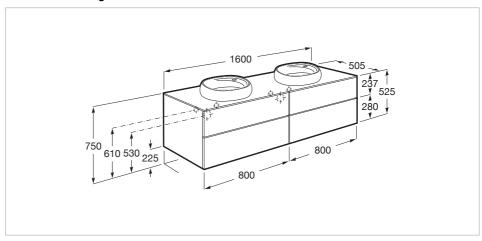

### **Dimensions**

Length: 1600 mm. Width: 505 mm. Height: 525 mm.

### **Technical drawings**