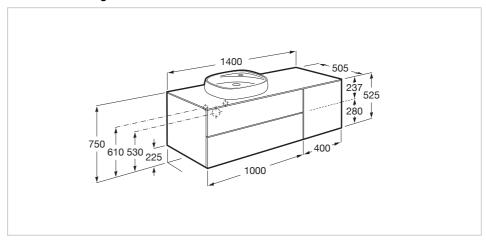

### **Dimensions**

Length: 1400 mm. Width: 505 mm. Height: 525 mm.

### **Technical drawings**