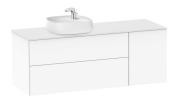

# Base unit for over countertop basin on the left

Basin position: Left

Basin type: Bowl / On countertop

Closing and opening system: Push to open Doors and drawers combination: 1 door and 2

drawers

Furniture configuration: Doors and drawers

### **Dimensions**

Length: 1400 mm. Width: 505 mm. Height: 525 mm.