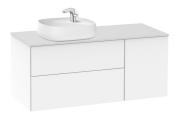

# Base unit for over countertop basin on the left

Basin position: Left Basin type: Bowl / On countertop Closing and opening system: Push to open Doors and drawers combination: 1 door and 2 drawers Furniture configuration: Doors and drawers combination Installation type: Wall-hung Material: Chipboard Modular Tap position: On the basin