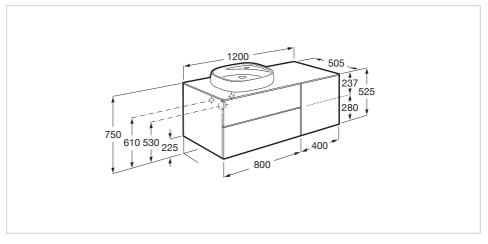

#### Dimensions

Length: 1200 mm. Width: 505 mm. Height: 525 mm.

## **Technical drawings**