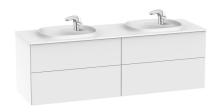

## Unik (base unit with four drawers and double bowl SURFEX® basin)

Base unit / Closing and opening system: Push

to open

Base unit / Doors and drawers combination: 4

drawers

Base unit / Structure: Drawers

Basin / Double bowl

Basin / Shelf position: On both sides
Basin / Taphole configuration: 2 tapholes

Basin / Without overflow

Dimensions / Basin and base unit / Height

(mm): **525** 

Dimensions / Basin and base unit / Length

(mm): 1600

Dimensions / Basin and base unit / Width

(mm): 500

Installation type: Wall-hung
Material / Base unit: Chipboard
Material / Basin: SURFEX ®
Tap installation: On the basin

## **Dimensions**

Length: 1600 mm. Width: 505 mm. Height: 525 mm.