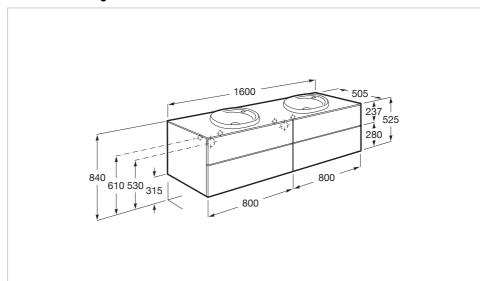

Basin / Shelf position: On both sides
Basin / Taphole configuration: 2 tapholes

Basin / Without overflow

Dimensions / Basin and base unit / Height

(mm): **525** 

Dimensions / Basin and base unit / Length

(mm): 1600

Dimensions / Basin and base unit / Width

(mm): 500

Installation type: Wall-hung
Material / Base unit: Chipboard
Material / Basin: SURFEX ®
Tap installation: On the basin

## **Dimensions**

Length: 1600 mm. Width: 505 mm. Height: 525 mm.

## **Technical drawings**