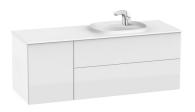

# Unik (base unit with two drawers, one door and SURFEX® basin on the right)

Base unit / Closing and opening system: Push to open

Base unit / Doors and drawers combination: 1

door and 2 drawers

Base unit / Structure: Doors and drawers

combination

Basin / Shelf position: Right

Basin / Taphole configuration: 1 taphole on the

right side

Basin / Without overflow

Dimensions / Basin and base unit / Height

(mm): 525

Dimensions / Basin and base unit / Length

(mm): 1400

Dimensions / Basin and base unit / Width

(mm): 500

Installation type: Wall-hung
Material / Base unit: Chipboard
Material / Basin: SURFEX ®
Tap installation: On the basin