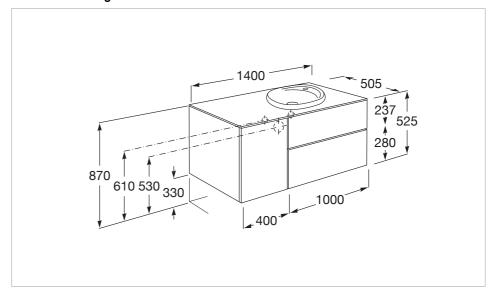

### **Dimensions**

Length: 1400 mm. Width: 505 mm. Height: 525 mm.

## **Technical drawings**