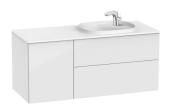

# **Beyond**

The interplay of volumes defines one of Roca's most exclusive vitreous china collections, for those who wish to take a step further in the search for innovation and design. Unik (base unit with two drawers, one door and SURFEX® basin on the

# Base unit / Closing and opening system: Push to open Base unit / Doors and drawers combination: 1 door and 2 drawers Base unit / Structure: Doors and drawers combination Basin / Shelf position: Right Basin / Taphole configuration: 1 taphole on the right side Basin / Without overflow Dimensions / Basin and base unit / Height (mm): 525 Dimensions / Basin and base unit / Length (mm): 1200 Dimensions / Basin and base unit / Width (mm): 500 Installation type: Wall-hung Material / Base unit: Chipboard Material / Basin: SURFEX ® Tap installation: On the basin