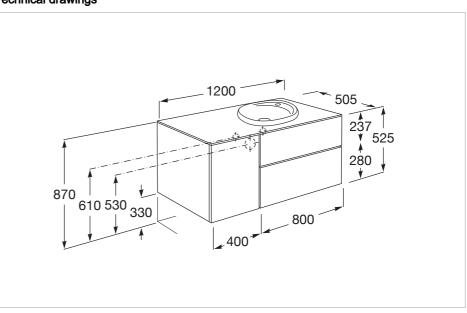

### **Technical drawings**

right)

#### Dimensions

Length: 1200 mm. Width: 505 mm. Height: 525 mm.