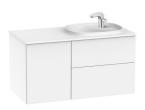

# Unik (base unit with two drawers, one door and SURFEX® basin on the right)

Base unit / Closing and opening system: Push to open

Base unit / Doors and drawers combination: 1

door and 2 drawers

Base unit / Structure: Doors and drawers

combination

Basin / Shelf position: Right

Basin / Taphole configuration: 1 taphole on the

right side

Basin / Without overflow

Dimensions / Basin and base unit / Height

(mm): 525

Dimensions / Basin and base unit / Length

(mm): 1000

Dimensions / Basin and base unit / Width

(mm): 500

Installation type: Wall-hung Material / Base unit: Chipboard Material / Basin: SURFEX ® Tap installation: On the basin