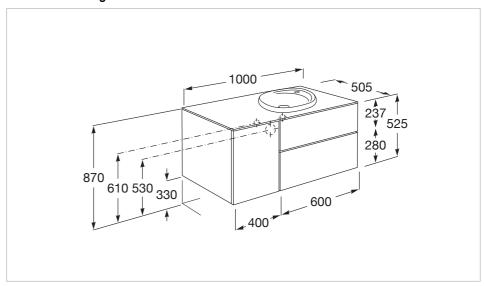

### **Dimensions**

Length: 1000 mm. Width: 505 mm. Height: 525 mm.

## **Technical drawings**