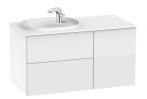

## **Beyond**

The interplay of volumes defines one of Roca's most exclusive vitreous china collections, for those who wish to take a step further in the search for innovation and design. Unik (base unit with two drawers, one door and SURFEX® basin on the left)

Base unit / Closing and opening system: Push to open Base unit / Doors and drawers combination: 1 door and 2 drawers Base unit / Structure: Doors and drawers combination Basin / Shelf position: Left Basin / Taphole configuration: 1 taphole in the middle Basin / Without overflow Dimensions / Basin and base unit / Height (mm): 525 Dimensions / Basin and base unit / Length (mm): 1000 Dimensions / Basin and base unit / Width (mm): 500 Installation type: Wall-hung Material / Base unit: Chipboard Material / Basin: SURFEX ® Tap installation: On the basin