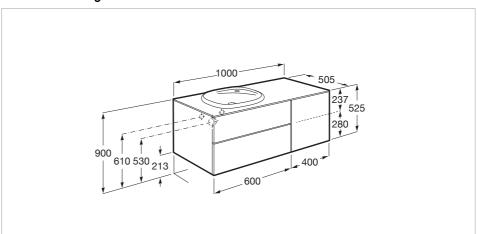

## **Technical drawings**

## Dimensions

Length: 1000 mm. Width: 505 mm. Height: 525 mm.