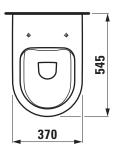

#### SPECIFICATION TEXT Wallhung WC rimless washdown KARTELL BY LAUFEN, sanitary ceramic, for concealed cistern EN 997, EN 33, min. 4,5/3-I-flush, dimensions 370 x 545 x 340 mm concealed trap, concealed fixation Special feature: rimless, concealed surfaces directing water are fully glazed throughout, vacuum checked Further options / accessories: Surface refinement LCC (only white), WC seat and cover, s9133.0, WC seat and cover with automatic lowering s9133.1 Order no. s2033.6

### TECHNICAL DRAWINGS / S 1 : 20

**L**众UFEN