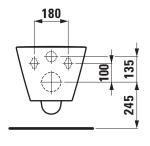

#### SPECIFICATION TEXT Wallhung WC rimless washdown KARTELL BY LAUFEN, sanitary ceramic, for concealed cistern EN 997, EN 33, min. 4,5/3-I-flush, dimensions 370 x 545 x 340 mm concealed trap, concealed fixation Special feature: rimless, concealed surfaces directing water are fully glazed throughout, vacuum checked Further options / accessories: Surface refinement LCC (only white), WC seat and cover, s9133.0, WC seat and cover with automatic lowering s9133.1 Order no. s2033.6

### TECHNICAL DRAWINGS / S 1 : 20

**L**众UFEN