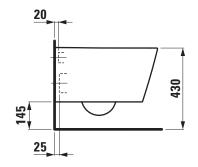

#### SPECIFICATION TEXT Wallhung WC rimless washdown KARTELL BY LAUFEN, sanitary ceramic, for concealed cistern EN 997, EN 33, min. 4,5/3-I-flush, dimensions 370 x 545 x 340 mm concealed trap, concealed fixation Special feature: rimless, concealed surfaces directing water are fully glazed throughout, vacuum checked Further options / accessories: Surface refinement LCC (only white), WC seat and cover, s9133.0, WC seat and cover with automatic lowering s9133.1 Order no. s2033.6

### TECHNICAL DRAWINGS / S 1 : 20

**L**众UFEN