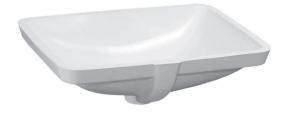

## Built in basin grinded 81196.1

| SPECIFICATION TEXT                                                    |
|-----------------------------------------------------------------------|
| Built in basin grinded LAUFEN PRO S, sanitary ceramic                 |
| dimensions 525 x 400 mm, inside dimensions of the basin 490 x 360 mm, |
| angular                                                               |
| without tap hole, overflow in front                                   |
| Special feature: overflow channel glazed                              |
| Further options / accessories: Surface refinement LCC (only white),   |
| bathtubs, furniture                                                   |
| Order no. 81196.1                                                     |
|                                                                       |