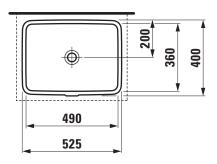

## TECHNICAL DATA

| Order no.           | 81196.1                         |
|---------------------|---------------------------------|
| Dimensions          | 525 x 400 mm                    |
| Inside dimensions   |                                 |
| of the basin        | 490 x 360 mm                    |
| Specification       | Charge 109 – without tap hole   |
| Weight              | 8,0 kg                          |
| Mounting acc. incl. | Template, order no. 89790.4     |
|                     | Mounting set, order no. 89296.3 |
| Colours             | see colour table                |
|                     |                                 |

| SPECIFICATION TEXT                                                    |
|-----------------------------------------------------------------------|
| Built in basin grinded LAUFEN PRO S, sanitary ceramic                 |
| dimensions 525 x 400 mm, inside dimensions of the basin 490 x 360 mm, |
| angular                                                               |
| without tap hole, overflow in front                                   |
| Special feature: overflow channel glazed                              |
| Further options / accessories: Surface refinement LCC (only white),   |
| bathtubs, furniture                                                   |
| Order no. 81196.1                                                     |
|                                                                       |

## TECHNICAL DRAWINGS / S 1 : 20