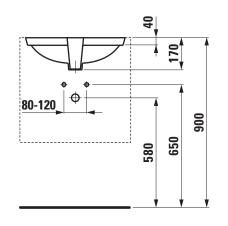

|
|-----------------------------------------------------------------------|
| Built in basin grinded LAUFEN PRO S, sanitary ceramic                 |
| dimensions 525 x 400 mm, inside dimensions of the basin 490 x 360 mm, |
| angular                                                               |
| without tap hole, overflow in front                                   |
| Special feature: overflow channel glazed                              |
| Further options / accessories: Surface refinement LCC (only white),   |
| bathtubs, furniture                                                   |
| Order no. 81196.1                                                     |
|                                                                       |

## TECHNICAL DRAWINGS / S 1 : 20