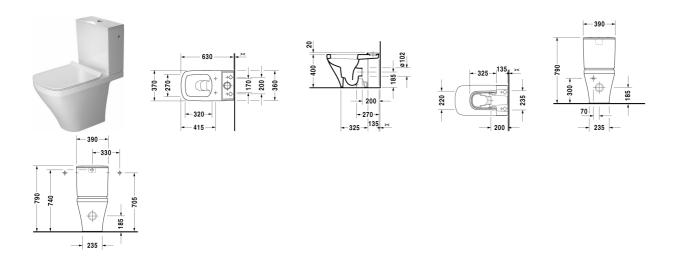

All drawings contain the necessary measurements which are subject to standard tolerances. Exact measurements, in particular for customised installation scenarios, can only be taken from the finished ceramic piece.