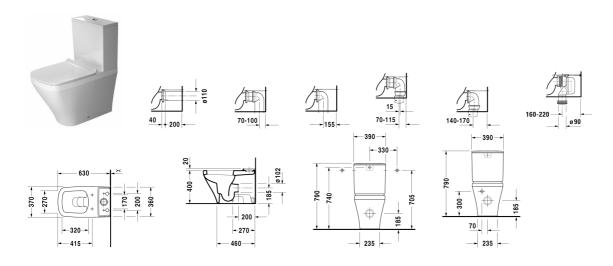

| Toilet close-coupled                                                                                                                                                                                                                 | Dimension            | Weight    | Order number |
|--------------------------------------------------------------------------------------------------------------------------------------------------------------------------------------------------------------------------------------|----------------------|-----------|--------------|
| (without cistern), washdown model, Outlet for Vario connector set, for horizontal and vertical outlet, length adjustable from 70 - 170 mm, and Vario connecting bend, vertical outlet from 160 200 mm, fixings included, UWL class 1 | 0                    |           |              |
| Colors                                                                                                                                                                                                                               |                      |           |              |
| 00 White Alpin 20 HygieneGlaze (an antibacterial ceramic glaze that provides almost indefinite effectiveness)                                                                                                                        |                      |           |              |
| Variant                                                                                                                                                                                                                              |                      |           |              |
| ♦ 4,5 litre flush                                                                                                                                                                                                                    | 370 x 630 mm         | 30.500 kg | 21550900     |
| ♦ 4,5 litre flush                                                                                                                                                                                                                    | 370 x 630 mm         | 30.500 kg | 21550900     |
| time to come. When ordering WonderGliss please add a "1" as eleventh digit to  Accessory                                                                                                                                             | to the model number. |           |              |
| Vario connecting bend for vertical outlet                                                                                                                                                                                            | Ø 100 mm             | 0.700 kg  | 899025       |
| Vario connector set incl. excenter                                                                                                                                                                                                   | Ø 110 mm             | 1.500 kg  | 001422       |
| Suitable products                                                                                                                                                                                                                    |                      |           |              |
| Toilet seat and cover hinges stainless steel, without automatic closure,                                                                                                                                                             |                      |           | 006371       |
| Toilet seat and cover hinges stainless steel, removable, with automatic closure,                                                                                                                                                     |                      |           | 006379       |
| Cistern with Dual Flush mechanism, chrome, for bottom left supply, 390 x 170 mm                                                                                                                                                      | 390 x 170 mm         |           | 093510       |

| Toilet close-coupled | # 21550900 / | 21550900 |
|----------------------|--------------|----------|
|----------------------|--------------|----------|

|< 370 mm >|

All drawings contain the necessary measurements which are subject to standard tolerances. Exact measurements, in particular for customised installation scenarios, can only be taken from the finished ceramic piece.