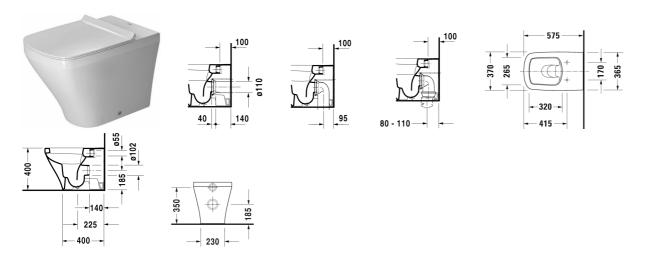

All drawings contain the necessary measurements which are subject to standard tolerances. Exact measurements, in particular for customised installation scenarios, can only be taken from the finished ceramic piece.