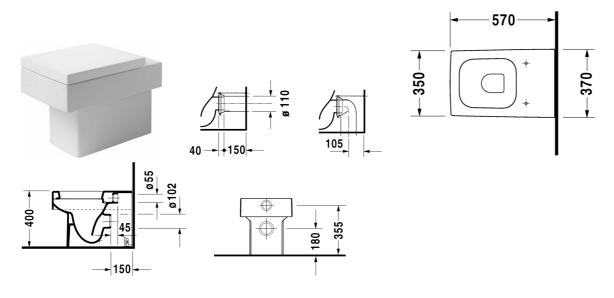

| Toilet floor standing                                                                                                                                                                                              | Dimension         | Weight    | Order number |
|--------------------------------------------------------------------------------------------------------------------------------------------------------------------------------------------------------------------|-------------------|-----------|--------------|
| for independent water supply, washdown moincluded, horizontal outlet, UWL class 2                                                                                                                                  | del, fixings      |           |              |
|                                                                                                                                                                                                                    |                   |           |              |
| Colors                                                                                                                                                                                                             |                   |           |              |
| 00 White Alpin                                                                                                                                                                                                     |                   |           |              |
|                                                                                                                                                                                                                    |                   |           |              |
| Variant                                                                                                                                                                                                            |                   |           |              |
| ♦ 6 litre flush                                                                                                                                                                                                    | 370 x 570 mm      | 29.500 kg | 2117090000   |
| Sanitary ceramics with the special WonderGliss surface finish will remain clean and attractive-looking for a long time to come.  When ordering WonderGliss please add a "1" as eleventh digit to the model number. |                   |           | ng           |
|                                                                                                                                                                                                                    |                   |           |              |
| Suitable products                                                                                                                                                                                                  |                   |           |              |
| Toilet seat and cover removable, hinges stain automatic closure,                                                                                                                                                   | lless steel, with |           | 006769       |
|                                                                                                                                                                                                                    |                   |           |              |

All drawings contain the necessary measurements which are subject to standard tolerances. Exact measurements, in particular for customised installation scenarios, can only be taken from the finished ceramic piece.